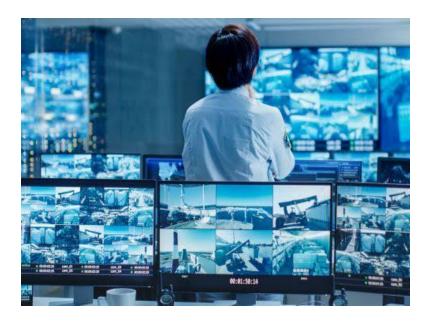

#### Surveillance

Manual Surveillance

Camera Surveillance

## 6. Nextgen Surveillance

Face Detection

#### 6. Nextgen Surveillance

**Face Detection** 

#### 6. Nextgen Surveillance