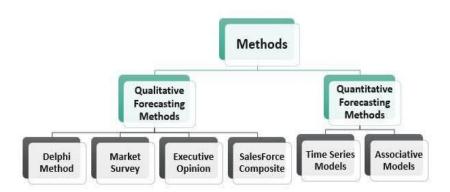

rab | Forbes |
| wipro) | Grab | Forbes |

#### Agenda

- Introduction to Al
- 7 Al Applications for Defence
- Summary & Key Takeaways

# Introduction to Al

AL/ML/DL



#### Types of Machine Learning









#### Machine Learning vs Deep Learning



#### Deep Learning - CNN vs RNN

#### Convolutional Neural Network



#### Recurrent Neural Network



# 7 Al Applications for Defence

#### 7 Al Applications for Defence

- 1. Forecasting 2.0
- 2. Predictive Maintenance
- 3. Intelligent Supplier Selection
- 4. Smart Logistics
- 5. Document Intelligence
- 6. Nextgen Surveillance
- 7. Autonomous Weapons

### A single Navy ship has so many components



### Navy has numerous ships





#### How many equipments and spare parts will be needed?



#### Forecasting



#### **Forecasting Methods**



# But, can you predict this?



### 1. Forecasting 2.0



#### Maintenance





#### 2. Predictive Maintenance



#### **Supplier Selection**

1. Identification

All available suppliers

2. Qualification

Short list

3. Evaluation & selection

Winning supplier

#### 3. Intelligent Supplier Selection

1. Identification

All available suppliers

2. Qualification

Short list

3. Evaluation & selection

Winning supplier



#### How to move goods and vehicles?



## 4. Smart Logistics





#### How to read, understand and use long documents?





#### 6. Document Intelligence

Document Category, Summary, Sentiment



#### Chat with your Document



#### Surveillance

Manual Surveillance



#### Surveillance

Manual Surveillance



Camera Surveillance



## 6. Nextgen Surveillance

Face Detect