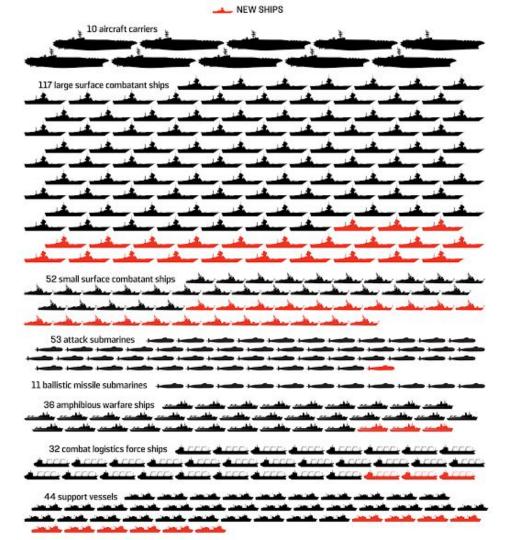

obal Innovator'



| Disney | Sony | Target |
|--------|------|--------|
| DISNEP | SONY | TARGET |
| Wipro  | Grab | Forbes |
| wipro) | Grab | Forbes |

#### Agenda

- Introduction to Al
- 7 Al Applications for Defence
- Summary & Key Takeaways

# Introduction to Al

AL/ML/DL



#### Types of Machine Learning









#### Machine Learning vs Deep Learning



#### Deep Learning - CNN vs RNN

#### Convolutional Neural Network



#### Recurrent Neural Network



# 7 Al Applications for Defence

#### 7 Al Applications for Defence

- 1. Forecasting 2.0
- 2. Predictive Maintenance
- 3. Intelligent Supplier Selection
- 4. Smart Logistics
- 5. Document Intelligence
- 6. Nextgen Surveillance
- 7. Autonomous Weapons

### A single Navy ship has so many components



### Navy has numerous ships





#### How many equipments and spare parts will be needed?



#### Forecasting



#### **Forecasting Methods**



# But, can you predict this?



### 1. Forecasting 2.0



#### Maintenance





#### 2. Predictive Maintenance



#### **Supplier Selection**

1. Identification

All available suppliers

2. Qualification

Short list

3. Evaluation & selection

Winning supplier

#### 3. Intelligent Supplier Selection

1. Identification

All available suppliers

2. Qualification

Short list

3. Evaluation & selection

Winning supplier



#### How to move goods and vehicles?



## 4. Smart Logistics





#### How to read, understand and use long documents?





#### 6. Document Intelligence

Document Category, Summary, Sentiment



#### Chat with your Document



#### Surveillance

Manual Surveill