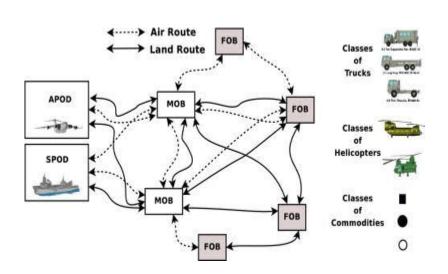

t Supplier Selection
- 4. Smart Logistics
- 5. Document Intelligence
- 6. Nextgen Surveillance
- 7. Autonomous Weapons

### A single Navy ship has so many components



### Navy has numerous ships





#### How many equipments and spare parts will be needed?



#### Forecasting



#### **Forecasting Methods**



# But, can you predict this?



### 1. Forecasting 2.0



#### Maintenance





#### 2. Predictive Maintenance



#### **Supplier Selection**

1. Identification

All available suppliers

2. Qualification

Short list

3. Evaluation & selection

Winning supplier

#### 3. Intelligent Supplier Selection

1. Identification

All available suppliers

2. Qualification

Short list

3. Evaluation & selection

Winning supplier



#### How to move goods and vehicles?



## 4. Smart Logistics





#### How to read, understand and use long documents?





#### 6. Document Intelligence

Document Category, Summary, Sentiment



#### Chat with your Document



#### Surveillance

Manual Surveillance



#### Surveillance

Manual Surveillance



Camera Surveillance



## 6. Nextgen Surveillance

Face Detection



#### 6. Nextgen Surveillance

**Face Detection** 



#### **Emotion Detection**



#### 6. Nextgen Surveillance



## Weapons

#### Weapons of the Past



## Weapons

Weapons of the Past



Weapons of the Present



# 7. Autonomous Weapons

AI + Robotics + Drones



# Summary & Key Takeaways

#### Summary & Key Takeaways

- 1. Forecasting 2.0: Accurate future predictions for better planning
- 2. **Predictive Maintenance**: Ensure reliability of ship and equipments
- 3. **Intel