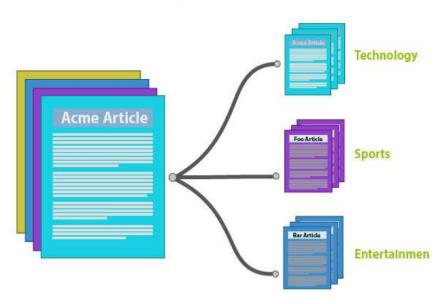

#### How to read, understand and use long documents?

#### 6. Document Intelligence

Document Category, Summary, Sentiment

#### Chat with your Document