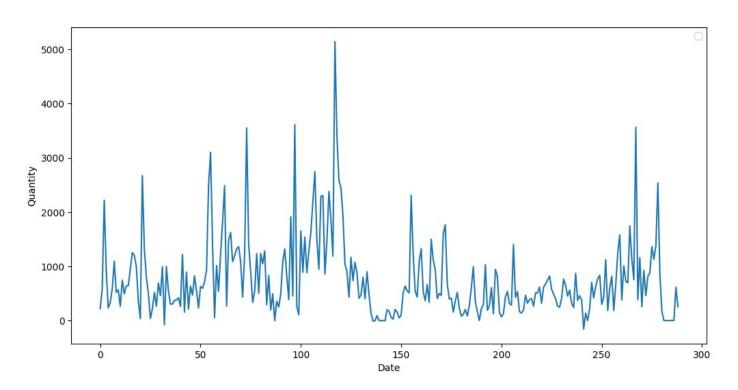

Forbes |

#### Agenda

- Introduction to Al
- 7 Al Applications for Defence
- Summary & Key Takeaways

# Introduction to Al

AL/ML/DL



#### Types of Machine Learning









#### Machine Learning vs Deep Learning



#### Deep Learning - CNN vs RNN

#### Convolutional Neural Network



#### Recurrent Neural Network



# 7 Al Applications for Defence

#### 7 Al Applications for Defence

- 1. Forecasting 2.0
- 2. Predictive Maintenance
- 3. Intelligent Supplier Selection
- 4. Smart Logistics
- 5. Document Intelligence
- 6. Nextgen Surveillance
- 7. Autonomous Weapons

### A single Navy ship has so many components



### Navy has numerous ships





#### How many equipments and spare parts will be needed?



#### Forecasting



#### **Forecasting Methods**



# But, can you predict this?



### 1. Forecasting 2.0



#### Maintenance





#### 2. Predictive Maintenance



#### **Supplier Selection**

1. Identification

All available suppliers

2. Qualification

Short list

3. Evaluation & selection

Winning supplier

#### 3. Intelligent Supplier Selection

1. Identification

All available suppliers

2. Qualification

Short list

3. Evaluation & selection

Winning supplier



#### How to move goods and vehicles?



## 4. Smart Logistics





#### How to read, understand and use long documents?





#### 6. Document Intelligence

Document Category, Summary, Sentiment



#### Chat with your Document



#### Surveillance

Manual Surveillance



#### Surveillance

Manual Surveillance



Camera Surveillance



## 6. Nextgen Surveillance

Face Detection



#### 6. Nextgen Surveilla