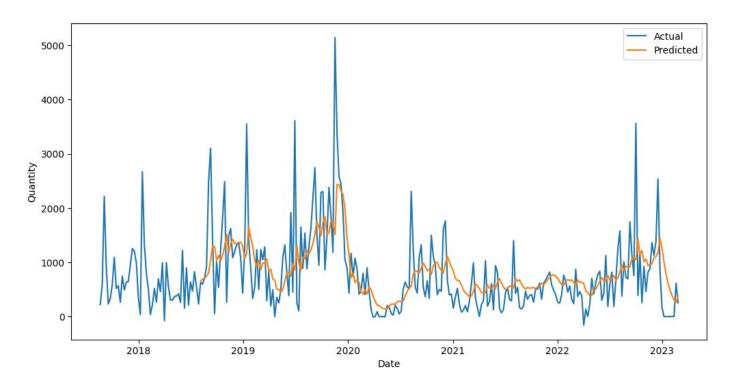

Introduction to Al
- 7 Al Applications for Defence
- Summary & Key Takeaways

# Introduction to Al

AL/ML/DL



#### Types of Machine Learning









#### Machine Learning vs Deep Learning



#### Deep Learning - CNN vs RNN

#### Convolutional Neural Network



#### Recurrent Neural Network



# 7 Al Applications for Defence

#### 7 Al Applications for Defence

- 1. Forecasting 2.0
- 2. Predictive Maintenance
- 3. Intelligent Supplier Selection
- 4. Smart Logistics
- 5. Document Intelligence
- 6. Nextgen Surveillance
- 7. Autonomous Weapons

### A single Navy ship has so many components



### Navy has numerous ships





#### How many equipments and spare parts will be needed?



#### Forecasting



#### **Forecasting Methods**



# But, can you predict this?



### 1. Forecasting 2.0



#### Maintenance





#### 2. Predictive Maintenance



#### **Supplier Selection**

1. Identification

All available suppliers

2. Qualification

Short list

3. Evaluation & selection

Winning supplier

#### 3. Intelligent Supplier Selection

1. Identification

All available suppliers

2. Qualification

Short list

3. Evaluation & selection

Winning supplier



#### How to move goods and vehicles?



## 4. Smart Logistics





#### How to read, understand and use long documents?





#### 6. Document Intelligence

Document Category, Summary, Sentiment



#### Chat with your Document



#### Surveillance

Manual Surveillance



#### Surveillance

Manual Surveillance



Camera Surveillance



## 6. Nextgen Surveillance

Face Detection



#### 6. Nextgen Surveillance

**Face Detection**