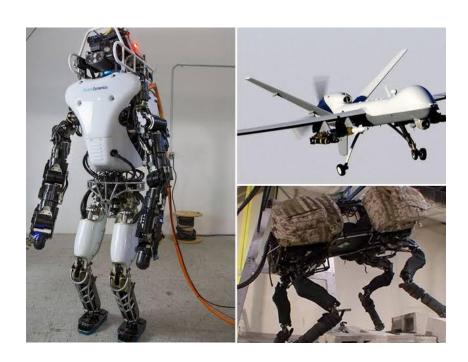

## Weapons

Weapons of the Past

Weapons of the Present

# 7. Autonomous Weapons

AI + Robotics + Drones