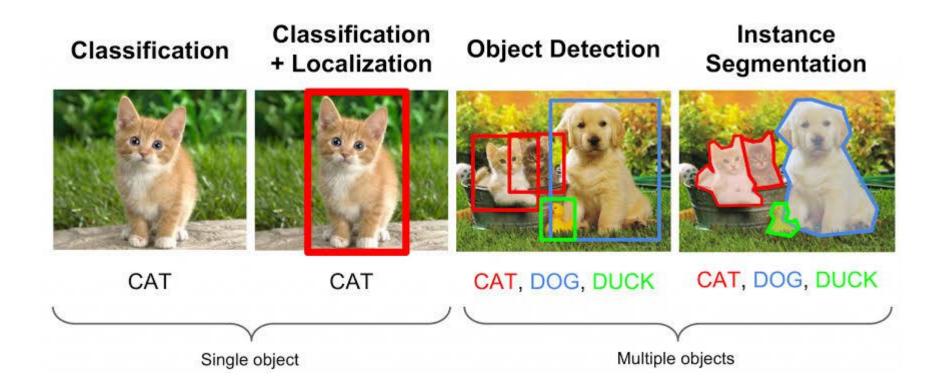

#### 7 Al Applications for Defence

- 1. Forecasting 2.0
- 2. Predictive Maintenance
- 3. Intelligent Supplier Selection
- 4. Smart Logistics
- 5. Document Intelligence
- 6. Nextgen Surveillance
- 7. Autonomous Weapons