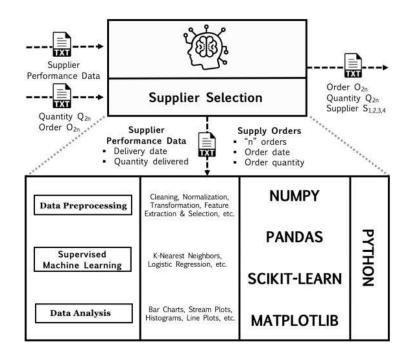

#### **Supplier Selection**

1. Identification

All available suppliers

2. Qualification

Short list

3. Evaluation & selection

Winning supplier

#### 3. Intelligent Supplier Selection

1. Identification

All available suppliers

2. Qualification

Short list

3. Evaluation & selection

Winning supplier