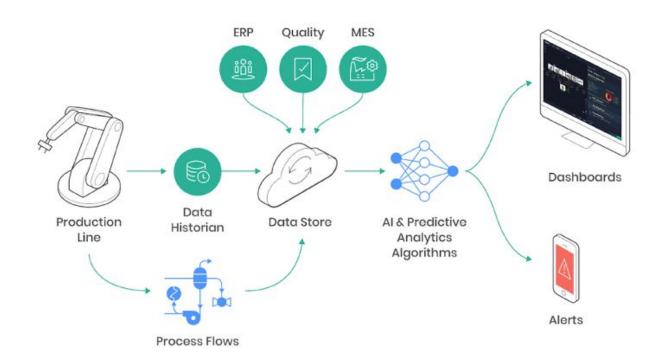

mary & Key Takeaways

# Introduction to Al

AL/ML/DL



#### Types of Machine Learning









#### Machine Learning vs Deep Learning



#### Deep Learning - CNN vs RNN

#### Convolutional Neural Network



#### Recurrent Neural Network



# 7 Al Applications for Defence

#### 7 Al Applications for Defence

- 1. Forecasting 2.0
- 2. Predictive Maintenance
- 3. Intelligent Supplier Selection
- 4. Smart Logistics
- 5. Document Intelligence
- 6. Nextgen Surveillance
- 7. Autonomous Weapons

### A single Navy ship has so many components



### Navy has numerous ships





#### How many equipments and spare parts will be needed?



#### Forecasting



#### **Forecasting Methods**



# But, can you predict this?



### 1. Forecasting 2.0



#### Maintenance





#### 2. Predictive Maintenance



#### **Supplier Selection**

1. Identification

All available suppliers

2. Qualification

Short list

3. Evaluation & selection

Winning supplier

#### 3. Intelligent Supplier Selection

1. Identification

All available suppliers

2. Qualification

Short list

3. Evaluation & selection

Winning supplier



#### How to move goods and vehicles?



## 4. Smart Logistics





#### How to read, understand and use long documents?





#### 6. Document Intelligence

Document Category, Summary, Sentiment



#### Chat with your Document



#### Surveillance

Manual Surveillance



#### Surveillance

Manual Surveillance



Camera Surveillance



## 6. Nextgen Surveillance

Face Detection



#### 6. Nextgen Surveillance

**Face Detection** 



#### **Emotion Detection**



#### 6. Nextgen Surveill