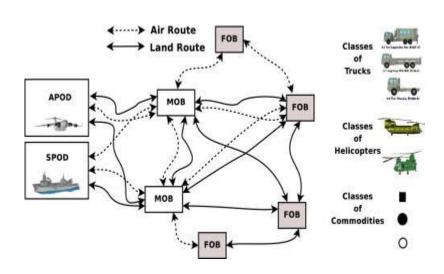

intenance
- 3. Intelligent Supplier Selection
- 4. Smart Logistics
- 5. Document Intelligence
- 6. Nextgen Surveillance
- 7. Autonomous Weapons

### A single Navy ship has so many components



### Navy has numerous ships





#### How many equipments and spare parts will be needed?



#### Forecasting



#### **Forecasting Methods**



# But, can you predict this?



### 1. Forecasting 2.0



#### Maintenance





#### 2. Predictive Maintenance



#### **Supplier Selection**

1. Identification

All available suppliers

2. Qualification

Short list

3. Evaluation & selection

Winning supplier

#### 3. Intelligent Supplier Selection

1. Identification

All available suppliers

2. Qualification

Short list

3. Evaluation & selection

Winning supplier



#### How to move goods and vehicles?



## 4. Smart Logistics





#### How to read, understand and use long documents?





#### 6. Document Intelligence

Document Category, Summary, Sentiment



#### Chat with your Document



#### Surveillance

Manual Surveillance



#### Surveillance

Manual Surveillance



Camera Surveillance



## 6. Nextgen Surveillance

Face Detection



#### 6. Nextgen Surveillance

**Face Detection** 



#### **Emotion Detection**



#### 6. Nextgen Surveillance



## Weapons

#### Weapons of the Past



## Weapons

Weapons of the Past



Weapons of the Present



# 7. Autonomous Weapons

AI + Robotics + Drones



# Summary & Key Takeaways

#### Summary & Key Takeaways

- 1. Forecasting 2.0: Accurate future predictions for better planning
- 2. **Predictive Maintenance**: Ensure reliability of ship an