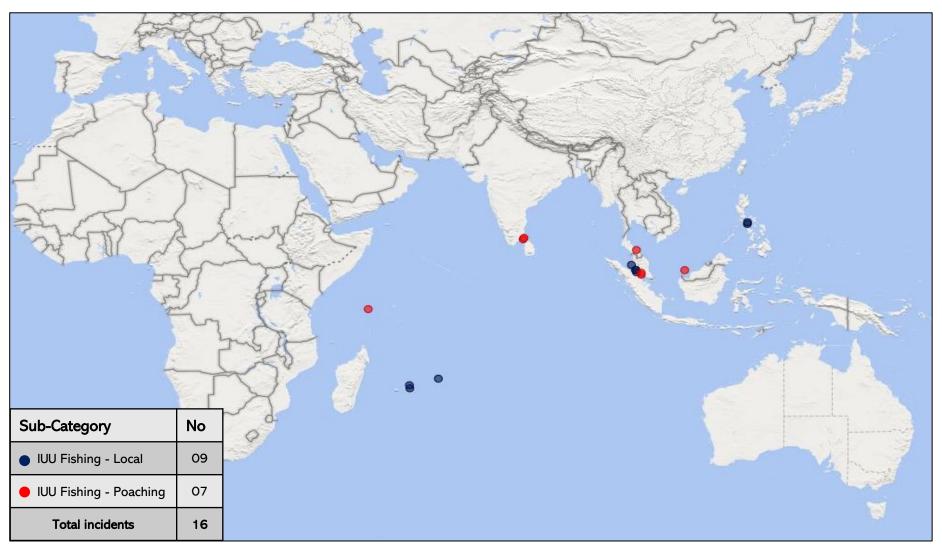

| Sr  | Date            | Sub               | Country/                           | Location                                         | Details of Vessels<br>Involved | Offence                                                | Seizure/<br>Value                            | Fishers Involved                   | Responder(s)             |
|-----|-----------------|-------------------|------------------------------------|--------------------------------------------------|--------------------------------|--------------------------------------------------------|----------------------------------------------|------------------------------------|--------------------------|
| 1.  | 07 Feb 24       | Category<br>Local | Region Philippines/ Philippine Sea | Off Dos<br>Hermanas<br>Island, Banton            | O3 fishing boats               | Illegal fishing (using<br>banned fishing<br>methods)   | Boats, fishing paraphernalia and O6 kg fish/ | 08 fishermen<br>apprehended.       | Philippines authorities  |
| 2.  | 07 Feb 24       | Local             | Malaysia/<br>Malacca Strait        | 13.6 nm SW of<br>Sungai<br>Tengkorak<br>Selangor | O1 fishing boat                | Illegal fishing<br>(without valid<br>documents)        | Fishing boat                                 | 05 foreign fishermen apprehended.  | Malaysia<br>authorities  |
| 3.  | 07 Feb 24       | Poaching          | Sri Lanka/<br>Palk Bay             | Off Delft Island,<br>Jaffna                      | O2 foreign fishing trawlers    | Illegal fishing in country's waters                    | Fishing trawlers                             | 19 foreign fishermen apprehended.  | Sri Lanka<br>authorities |
| 4.  | 07 Feb 24       | Local             | Malaysia/<br>Malacca Strait        | 07 nm SE of<br>Pulau Jarak,<br>Perak             | O2 fishing boats               | Illegal fishing<br>(without valid<br>documents)        | Fishing boats and 600 kg fish                | 08 foreign fishermen apprehended.  | Malaysia<br>authorities  |
| 5.  | 08 Feb 24       | Local             | Malaysia/<br>Malacca Strait        | Off Kampung<br>Baharu, Lamut                     | UNK                            | Illegal fishing<br>(use of illegal<br>fishing methods) | 32 sets of dragon<br>bubu                    | UNK                                | Malaysia<br>authorities  |
| 6.  | 08 Feb 24       | Poaching          | Sri Lanka/<br>Palk Bay             | Off Delft Island                                 | O2 foreign fishing trawlers    | Illegal fishing                                        | 02 fishing trawlers                          | 19 foreign fishermen apprehended.  | Sri Lanka<br>authorities |
| 7.  | 08 Feb 24       | Poaching          | Malaysia/<br>South China Sea       | 105 nm N of<br>Tanjung Po                        | O1 foreign fishing<br>boat     | Illegal fishing in country's waters                    | 01 boat                                      | O2 foreign fishermen apprehended.  | Malaysia<br>authorities  |
| 8.  | 08-09 Feb<br>24 | Poaching          | Seychelles/<br>Indian Ocean        | 450 nm SW of<br>Mahe                             | 18 foreign fishing vessels     | Illegal fishing in country's waters                    | 18 fishing vessels                           | 172 foreign fishermen apprehended. | Seychelles authorities   |
| 9.  | 09 Feb 24       | Poaching          | Malaysia/<br>Malacca Straits       | 5.4 nm W of<br>Sungai Baru<br>Estuary            | O1 foreign fishing<br>boat     | Illegal fishing in<br>country's waters                 | 01 boat                                      | O2 foreign fishermen apprehended.  | Malaysia<br>Authorities  |
| 10. | 09 Feb 24       | Poaching          | Malaysia/<br>Malacca Strait        | 1.2 nm W of<br>Sungai Baru<br>Estuary            | O3 foreign fishing<br>boats    | Illegal fishing in<br>country's waters                 | 03 boats                                     | 11 foreign fishermen apprehended.  | Malaysia<br>authorities  |
| 11. | 09 Feb 24       | Local             | Philippines/<br>Sulu Sea           | Off Buenavista,<br>Marinduque                    | 03 fishing boats               | Illegal fishing (using illegal equipment)              | 03 boats and fishing nets                    | 08 apprehended.                    | Philippines authorities  |

| Sr  | Date      | Sub      | Country/       | Location       | Details of       | Offence         | Seizure/                 | Fishers Involved | Responder(s) |
|-----|-----------|----------|----------------|----------------|------------------|-----------------|--------------------------|------------------|--------------|
|     |           | Category | Region         |                | Vessels Involved |                 | Value                    |                  |              |
| 12. | 10 Feb 24 | Poaching | Thailand/      | 76 nm off      | 02 foreign       | Illegal fishing | 02 fishing vessels       | 10 foreign       | Thailand     |
|     |           |          | Gulf of        | Songkhla       | fishing vessels  |                 |                          | fishermen        | authorities  |
|     |           |          | Thailand       | Channel        |                  |                 |                          | apprehended.     |              |
| 13. | 10 Feb 24 | Local    | Mauritius/     | Off Baladirou, | NA               | Illegal fishing | 43 m illegal fishing net | UNK              | Mauritius    |
|     |           |          | Indian Ocean   | Rodrigues      |                  |                 |                          |                  | authorities  |
| 14. | 11 Feb 24 | Local    | Mauritius/     | Off Poste de   | 01 kayak         | Illegal fishing | Kayak and fishing        | 02 suspects      | Mauritius    |
|     |           |          | Indian Ocean   | Flacq          | ·                |                 | paraphernalia            | escaped.         | authorities  |
| 15. | 11 Feb 24 | Local    | Mauritius/     | Off Bobby      | NA               | Illegal fishing | 41 m illegal fishing net | UNK              | Mauritius    |
|     |           |          | Indian Ocean   | Island,        |                  |                 |                          |                  | authorities  |
|     |           |          |                | Rodrigues      |                  |                 |                          |                  |              |
| 16. | 12 Feb 24 | Local    | Malaysia/      | 9.2 nm SW of   | 02 fishing boats | Illegal fishing | Boats                    | 08 fishermen     | Malaysia     |
|     |           |          | Malacca Strait | Sungai Burong  |                  | (without valid  |                          | apprehended.     | authorities  |
|     |           |          |                | -              |                  | documents)      |                          |                  |              |