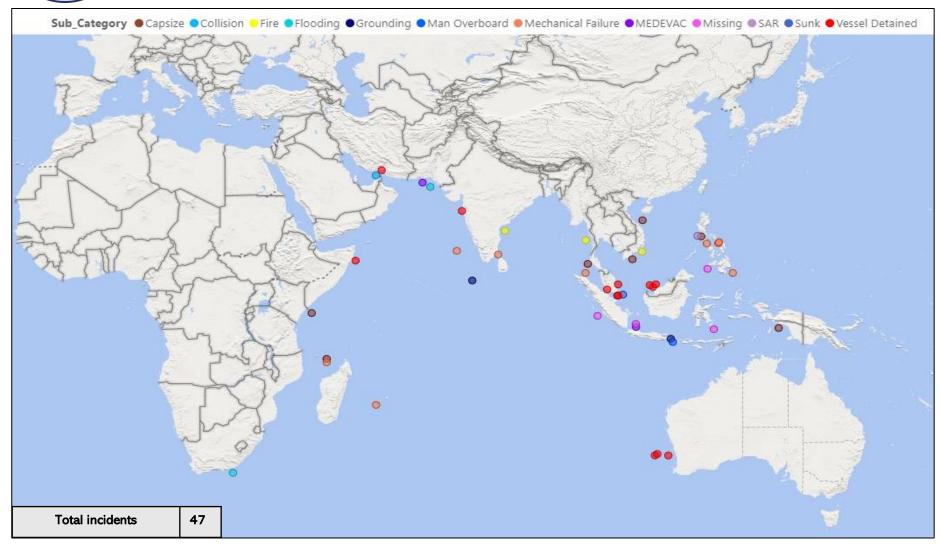

| Sr | Date      | Sub<br>Category    | Country/<br>Region               | Location                                    | Details of Vessels<br>Involved                                        | Vessel<br>Status          | Additional Details                                                                   | Responder(s)                           |
|----|-----------|--------------------|----------------------------------|---------------------------------------------|-----------------------------------------------------------------------|---------------------------|--------------------------------------------------------------------------------------|----------------------------------------|
| 1. | 31 Jan 24 | Vessel<br>detained | Australia/<br>Indian Ocean       | At Fremantle,<br>WA                         | KS GRACE Bulk carrier Flag - Panama IMO: 9674816 MMSI: 352986153      | Released on O2<br>Feb 24. | Vessel failed to comply with the requirements of international maritime conventions. | Australia<br>authorities               |
| 2. | 31 Jan 24 | Vessel<br>detained | Australia/<br>Indian Ocean       | At Fremantle,<br>WA                         | CAPE GLOBE Bulk carrier Flag - Singapore IMO: 9593062 MMSI: 566678000 | Released on 01<br>Feb 24. | Vessel failed to comply with the requirements of international maritime conventions. | Australia<br>authorities               |
| 3. | 31 Jan 24 | Vessel<br>detained | Singapore/<br>Indian Ocean       | Off Singapore                               | INGRID Tanker Flag - Belgium IMO: 9529956 MMSI: 205670000             | UNK                       | Vessel failed to comply with the requirements of international maritime conventions. | Singapore<br>authorities               |
| 4. | 31 Jan 24 | Missing            | Indonesia/<br>Java Sea           | Off Mas Pari<br>Island                      | KM LAILA<br>Fishing boat                                              | UNK                       | O1 fisherman missing.                                                                | Indonesia<br>authorities               |
| 5. | 03 Feb 24 | Sunk               | Indonesia/<br>South China<br>Sea | Off Bintan                                  | KM PUTRA HARAPAN<br>BARU<br>Boat                                      | Sank                      | Heavy weather. All O4 persons rescued.                                               | Indonesia<br>authorities and<br>locals |
| 6. | 04 Feb 24 | Missing            | Philippines/<br>Sulu Sea         | Off Panigayan,<br>Malamawi,<br>Isabela City | UNK                                                                   | UNK                       | O1 fisherman missing.<br>Rescued on O5 Feb 24.                                       | Philippines authorities                |
| 7. | 04 Feb 24 | Vessel<br>detained | Iran/<br>Persian Gulf            | At Bandar Abbas                             | 01 container ship<br>Flag - Cameroon                                  | Detained                  | Vessel failed to comply with the requirements of international maritime conventions. | Iran authorities                       |
| 8. | 05 Feb 24 | Flooding           | Pakistan/<br>Arabian Sea         | Off Karachi                                 | AL FAHIM<br>Fishing vessel                                            | Towed ashore              | Water ingress. All crew members rescued and vessel towed ashore.                     | Pakistan<br>authorities                |
| 9. | 05 Feb 24 | Vessel<br>detained | Somalia/<br>Gulf of Aden         | At Garowe,<br>Punland                       | 01 boat                                                               | Detained                  | Boat involved in illegal activities. O3 suspects apprehended. Weapons seized.        | Somalia<br>authorities                 |

| Sr  | Date      | Sub        | Country/       | Location        | Details of Vessels     | Vessel        | Additional Details                      | Responder(s)       |
|-----|-----------|------------|----------------|-----------------|------------------------|---------------|-----------------------------------------|--------------------|
|     |           | Category   | Region         |                 | Involved               | Status        |                                         |                    |
| 10. | 06 Feb 24 | Fire       | Myanmar/       | At Tanintharyi  | 04 boats               | UNK           | Fire extinguished.                      | Myanmar            |
|     |           |            | Andaman Sea    | Region          |                        |               | No casualties.                          | authorities        |
| 11. | 06 Feb 24 | Mechanical | Philippines/   | Off Mati City,  | 01 sailing yacht       | Towed ashore  | Heavy weather.                          | Philippines        |
|     |           | failure    | Celebes Sea    | Davao Oriental  |                        |               | Engine failure.                         | authorities        |
| 12. | 06 Feb 24 | Vessel     | Malaysia/      | 18 nm NE of     | 01 cargo boat          | Detained      | Without valid documents.                | Malaysia           |
|     |           | detained   | Malacca Strait | Kuala Pahang    |                        |               | All 05 crew members apprehended.        | authorities        |
| 13. | 06 Feb 24 | Missing    | Indonesia/     | Off Holimombo,  | 01 fishing boat        | Recovered     | 01 fisherman missing.                   | Indonesia          |
|     |           |            | Banda Sea      | Buton           |                        |               |                                         | authorities        |
| 14. | 06 Feb 24 | Mechanical | Indonesia/     | Off Krueng      | 01 boat                | UNK           | Heavy weather.                          | Malaysia           |
|     |           | failure    | Malacca Strait | Geukuh          |                        |               | Engine failure.                         | authorities        |
|     |           |            |                |                 |                        |               | 02 persons rescued.                     |                    |
| 15. | 06 Feb 24 | Man        | Indonesia/     | Off Soka Brach, | RISKI MUBARROK         | UNK           | 01 fisherman missing.                   | Indonesia          |
|     |           | overboard  | Indian Ocean   | Bali            | Fishing vessel         |               | -                                       | authorities        |
| 16. | 06 Feb 24 | Vessel     | India/         | Off Mumbai      | 01 fishing trawler     | Detained      | All 03 crew members apprehended.        | India authorities  |
|     |           | detained   | Arabian Sea    |                 | Flag - Kuwait          |               |                                         |                    |
| 17. | 06 Feb 24 | Mechanical | India/         | In Palk Bay     | 01 fishing boat        | Underway      | Engine failure.                         | India authorities  |
|     |           | failure    | Palk Bay       |                 |                        |               | Defects rectified by India authorities. |                    |
| 18. | 07 Feb 24 | Vessel     | Malaysia/      | 7.3 nm NW of    | 02 cargo vessels       | Detained      | Illegal anchoring.                      | Malaysia           |
|     |           | detained   | Malacca Strait | Pemang Island   | -                      |               | All 25 crew members apprehended.        | authorities        |
| 19. | 07 Feb 24 | Missing    | Indonesia/     | Off Sanding,    | O1 fishing boat        | Recovered     | Mortal remains of a fisherman           | Indonesia          |
|     |           | _          | Indian Ocean   | Sikakap,        | _                      |               | recovered on 07 Feb 24.                 | authorities        |
|     |           |            |                | Kepulauan       |                        |               |                                         |                    |
|     |           |            |                | Mentawai        |                        |               |                                         |                    |
| 20. | 07 Feb 24 | Capsize    | Indonesia/     | Off Muara       | 01 boat                | UNK           | Heavy weather.                          | Indonesia          |
|     |           | •          | Banda Sea      | Omauga, Mimika  |                        |               | Engine failure.                         | authorities        |
|     |           |            |                | Regency         |                        |               | 01 person survived.                     |                    |
|     |           |            |                |                 |                        |               | 02 missing.                             |                    |
| 21. | 07 Feb 24 | Grounding  | Maldives/      | Off Banyan Tree | 01 local supply vessel | Refloated and | All O4 crew members safe.               | Maldives           |
|     |           |            | Indian Ocean   | Island Resort   | ,,,,                   | towed ashore  |                                         | authorities        |
| 22. | 07 Feb 24 | Capsize    | Mayotte/       | Off Pointe      | 01 boat                | Capsized      | Heavy weather.                          | France authorities |
|     |           | •          | Indian Ocean   | Mtsamboro       |                        | '             | Both persons rescued.                   |                    |

| Sr  | Date      | Sub<br>Category       | Country/<br>Region                    | Location                                   | Details of Vessels<br>Involved                                         | Vessel<br>Status | Additional Details                                                                   | Responder(s)               |
|-----|-----------|-----------------------|---------------------------------------|--------------------------------------------|------------------------------------------------------------------------|------------------|--------------------------------------------------------------------------------------|----------------------------|
| 23. | 08 Feb 24 | Mechanical<br>failure | Philippines/<br>Philippine Sea        | Off Barangay<br>Agojo, Looc,<br>Romblon    | <i>JEDIDIAH 2</i><br>Motorboat                                         | Towed ashore     | Engine failure. All 10 passengers rescued.                                           | Philippines<br>authorities |
| 24. | 08 Feb 24 | SAR                   | Philippines/<br>Sulu Sea              | Off Cabra Island,<br>Lubang,<br>Occidental | KATRINA NG WAWA<br>Fishing boat                                        | UNK              | Both fishermen rescued.                                                              | Philippines authorities    |
| 25. | 08 Feb 24 | Capsize               | Vietnam/<br>South China<br>Sea        | Off Bu Lu, Loc<br>Vinh Commune             | O1 fishing boat                                                        | UNK              | Heavy weather. O1 fisherman swam ashore. O1 missing.                                 | Vietnam<br>authorities     |
| 26. | 08 Feb 23 | Vessel<br>detained    | Malaysia/<br>South China<br>Sea       | 105 nm off<br>Tanjung Po                   | O1 fishing boat                                                        | Detained         | Operating without valid documents. O2 foreign fishermen apprehended.                 | Malaysia<br>authorities    |
| 27. | 08 Feb 24 | Mechanical<br>failure | India/<br>Arabian Sea                 | Off<br>Lakshadweep<br>Island               | <i>IFB King</i><br>Fishing boat                                        | Towed ashore     | Engine failure. All 11 fishermen rescued.                                            | India authorities          |
| 28. | 09 Feb 24 | Vessel<br>detained    | Australia/<br>Indian Ocean            | At Fremantle,<br>WA                        | AFRICAN HALCYON Cargo ship Flag - Bahamas IMO: 9343613 MMSI: 311032200 | Detained         | Vessel failed to comply with the requirements of international maritime conventions. | Australia<br>authorities   |
| 29. | 09 Feb 24 | Capsize               | Vietnam/<br>South China<br>Sea        | Off Phú Lộc,<br>Thua Thien Hue             | O1 fishing boat                                                        | UNK              | Heavy weather. 01 fisherman swam ashore. 01 missing.                                 | Vietnam<br>authorities     |
| 30  | 09 Feb 24 | Mechanical<br>failure | La Réunion<br>Island/<br>Indian Ocean | Off Pierrefond<br>Island                   | ONE PIECE<br>Pleasure craft                                            | Towed ashore     | Engine failure. 02 crew members rescued.                                             | France<br>authorities      |
| 31. | 10 Feb 24 | Flooding              | Malaysia/<br>Singapore Strait         | 1.5 nm SE of<br>Muara Jepak,<br>Bintulu    | SUNTESS<br>Sailing vessel                                              | Towed ashore     | Heavy weather. Water ingress. 02 crew members rescued.                               | Indonesia<br>Authorities   |
| 32. | 10 Feb 24 | Vessel<br>detained    | Malaysia/<br>South China<br>Sea       | Off Tanjung<br>Manis Terminal<br>Jetty     | O1 tug and O1 barge                                                    | Detained         | Operating without valid documents. All O4 crew members apprehended.                  | Malaysia<br>authorities    |

| Sr  | Date      | Sub                   | Country/                         | Location                     | Details of Vessels                                                                                  | Vessel       | Additional Details                                           | Responder(s)               |
|-----|-----------|-----------------------|----------------------------------|------------------------------|-----------------------------------------------------------------------------------------------------|--------------|--------------------------------------------------------------|----------------------------|
|     |           | Category              | Region                           |                              | Involved                                                                                            | Status       |                                                              |                            |
| 33. | 10 Feb 24 | Vessel                | Malaysia/                        | Off Lok Bon                  | 01 cargo ship                                                                                       | Detained     | Operating without valid documents.                           | Malaysia                   |
|     |           | detained              | South China<br>Sea               |                              |                                                                                                     |              | All O4 crew members apprehended.                             | authorities                |
| 34. | 10 Feb 24 | Mechanical            | Mayotte/                         | Off Pointe                   | MASTEREHI                                                                                           | Towed ashore | Engine failure.                                              | France authorities         |
|     |           | failure               | Indian Ocean                     | Saziley                      | Pleasure craft                                                                                      |              | All 05 crew members rescued.                                 |                            |
| 35. | 10 Feb 24 | Collision             | UAE/                             | Off Dubai                    | O1 cargo vessel                                                                                     | UNK          | UNK                                                          | UAE authorities            |
|     |           |                       | Persian Gulf                     |                              | O1 fishing boat                                                                                     | Sank         | All 08 fishermen rescued. 03 injured.                        |                            |
| 36  | 11 Feb 24 | MEDEVAC               | Indonesia/<br>South China<br>Sea | Off Berikat                  | PIS PATRIOT Tanker Flag - Indonesia IMO: 9419670 MMSI: 525108018                                    | Underway     | O1 crew member evacuated.                                    | Indonesia<br>authorities   |
| 37  | 11 Feb 24 | Capsize               | Thailand/<br>Andaman Sea         | Off Hong Island              | O1 speed boat                                                                                       | Towed ashore | Heavy weather. All 08 persons rescued.                       | Thailand authorities       |
| 38  | 11 Feb 24 | Mechanical<br>failure | Philippines/<br>Sulu Sea         | Off Capul,<br>Northern Samar | MV REINA HOSANNA RoRo vessel Flag - Philippines IMO: 8217582 MMSI: 548872200                        | Aground      | Heavy weather. Engine failure. All 71 passengers rescued.    | Philippines<br>authorities |
| 39  | 11 Feb 24 | Grounding             | Indonesia/<br>Bali Strait        | In Bali Strait               | KMP AGUNG SAMUGRA<br>XVIII<br>Passenger ship<br>Flag - Indonesia<br>IMO: 9772424<br>MMSI: 525003322 | Aground      | Heavy weather.<br>38/58 passengers rescued.<br>No oil spill. | Indonesia<br>authorities   |
| 40  | 11 Feb 24 | MEDEVAC               | Pakistan/<br>Arabian Sea         | 66 nm W of<br>Karachi        | 01 merchant vessel                                                                                  | Underway     | O1 Turkish crew member evacuated.                            | Pakistan<br>authorities    |
| 41  | 11 Feb 24 | Capsize               | Kenya/<br>Indian Ocean           | Off Wiyoni,<br>Lamu          | 02 boats                                                                                            | Towed ashore | All crew members rescued.                                    | Kenya authorities          |

| C   | Dete      | C. I       | Carratanal     | 1 4               | Dataila af Vasasla   | VI       | Additional Details                   | D (-)             |
|-----|-----------|------------|----------------|-------------------|----------------------|----------|--------------------------------------|-------------------|
| Sr  | Date      | Sub        | Country/       | Location          | Details of Vessels   | Vessel   | Additional Details                   | Responder(s)      |
|     |           | Category   | Region         |                   | Involved             | Status   |                                      |                   |
| 42  | 12 Feb 24 | Mechanical | Philippines/   | Off Capul,        | J <i>AZZYLY</i>      | UNK      | Heavy weather.                       | Philippines       |
|     |           | failure    | Sulu Sea       | Northern Samar    | Fishing boat         |          | Engine failure.                      | authorities       |
|     |           |            |                |                   |                      |          | O2 fishermen rescued.                |                   |
|     |           |            |                |                   |                      |          | O1 missing.                          |                   |
| 43. | 12 Feb 24 | Fire       | India/         | Off Kothapalli    | S NOOKARAJU          | Damaged  | Engine explosion due to engine       | India authorities |
|     |           |            | Bay of Bengal  | Mandal, Andhra    | O1 fishing vessel    |          | overheating.                         | and local vessel  |
|     |           |            |                | Pradesh           | -                    |          | All 11 fishermen rescued.            | MV ERIN           |
|     |           |            |                |                   |                      |          | No casualties.                       |                   |
| 44. | 12 Feb 24 | Capsize    | Philippines/   | Off Makawayan,    | Mbca VELOCITY        | UNK      | Heavy weather.                       | Philippines       |
|     |           |            | Sulu Sea       | Tingloy,          | Fishing boat         |          | Engine failure.                      | authorities       |
|     |           |            |                | Batangas          | -                    |          | Both fishermen rescued.              |                   |
| 45. | 12 Feb 24 | Fire       | Vietnam/       | Off Binh Thuan    | O1 fishing vessel    | Sank     | Vessel laden with 7,000 L to 8,000 L | Vietnam           |
|     |           |            | South China    |                   | Reg. No. BV 90981 TS |          | of oil.                              | authorities       |
|     |           |            | Sea            |                   |                      |          | No oil spill.                        |                   |
|     |           |            |                |                   |                      |          | No loss of life.                     |                   |
| 46. | 13 Feb 24 | Vessel     | Malaysia/      | At Port Dickson   | 03 passenger boats   | Detained | Operating without valid documents.   | Malaysia          |
|     |           | detained   | Malacca Strait |                   |                      |          |                                      | authorities       |
| 47. | 13 Feb 24 | Flooding   | South Africa/  | 08 nm off Port    | O1 supply vessel     | Sank     | Heavy weather.                       | South Africa      |
|     |           |            | Indian Ocean   | of Port Elizabeth |                      |          | Water ingress.                       | authorities       |
|     |           |            |                |                   |                      |          | Both crew members rescued.           |                   |