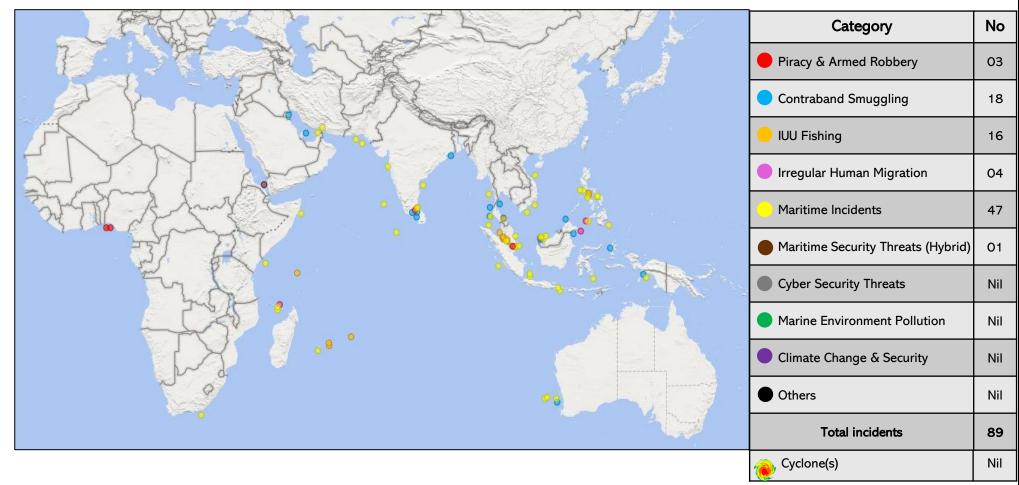

#### WEEKLY MARITIME SECURITY UPDATE

08-14 FEB
2024

# Information Fusion Centre Indian Ocean Region

**COLLABORATION FOR SAFETY AND SECURITY** 