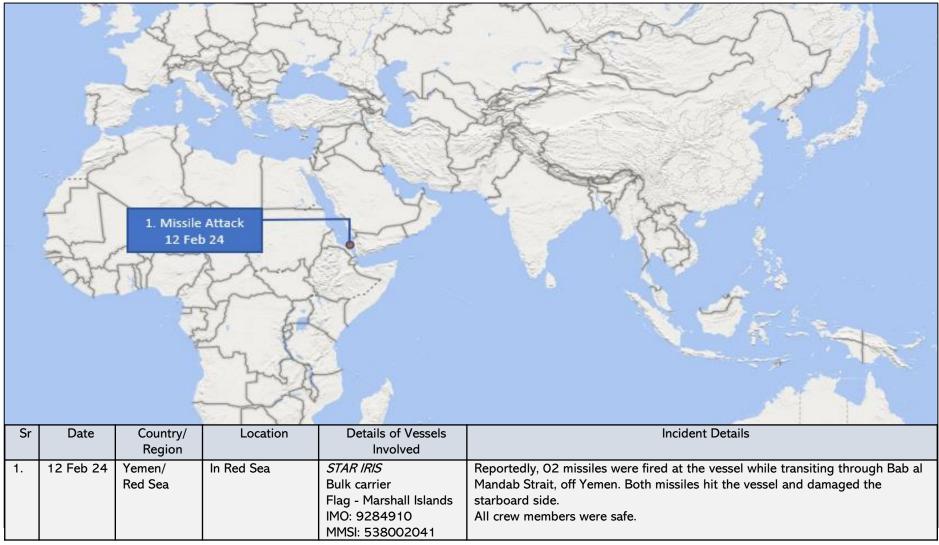

| Sr | Date/                | Sub                      | Country/                        | Location                      | Details of Vessels                                                                            | Incident                                                                                                                                                                                      | Crew   | Vessel/ Post    | Responder(s)             |
|----|----------------------|--------------------------|---------------------------------|-------------------------------|-----------------------------------------------------------------------------------------------|-----------------------------------------------------------------------------------------------------------------------------------------------------------------------------------------------|--------|-----------------|--------------------------|
|    | Time                 | Category                 | Region                          | Lat/Long                      | Involved                                                                                      | Details                                                                                                                                                                                       | Status | Incident Status |                          |
| 1. | 06 Feb 24<br>2200 LT | Sea theft                | Nigeria/<br>Gulf of<br>Guinea   | At Lagos Port                 | CMA CGM CHIWAN Container ship Flag - Bahamas Islands IMO: 9224312                             | 08/10 perpetrators boarded the ship while at berth.                                                                                                                                           | Safe   | Safe            | Nigeria<br>authorities   |
| 2. | O6 Feb 24<br>Night   | Sea theft                | Nigeria/<br>Gulf of<br>Guinea   | At Lagos Port                 | MMSI: 311001150  KINGFISHER  Cargo ship Flag - Marshall Islands IMO: 9441348  MMSI: 538003974 | O8/10 perpetrators boarded the ship while at berth. Escaped with paint boxes.                                                                                                                 | Safe   | Safe            | Nigeria<br>authorities   |
| 3. | 06 Feb 24<br>0454 LT | Attempted<br>sea robbery | Singapore/<br>Malacca<br>Strait | 01° 09'.55 N<br>103° 28'.36 E | MARIA-MARIA Bulk carrier Flag - Cyprus IMO: 9453767 MMSI: 210813000                           | O4 perpetrators armed with knives were sighted in the steering gear room, while the vessel was underway.  Perpetrators escaped upon activation of the alarm by ship's crew.  No items stolen. | Safe   | Safe            | Singapore<br>authorities |