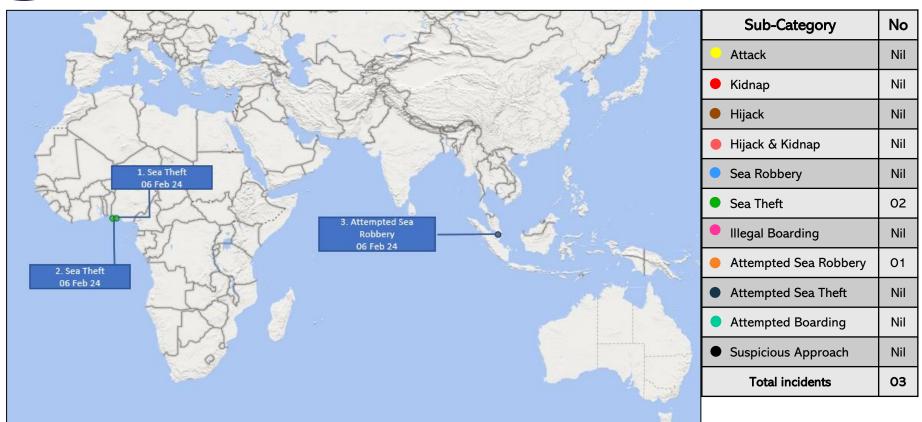

| Sr | Date/                | Sub                      | Country/                        | Location                      | Details of Vessels                                                                            | Incident                                                                                                                                                                                      | Crew   | Vessel/ Post    | Responder(s)             |
|----|----------------------|--------------------------|---------------------------------|-------------------------------|-----------------------------------------------------------------------------------------------|-----------------------------------------------------------------------------------------------------------------------------------------------------------------------------------------------|--------|-----------------|--------------------------|
|    | Time                 | Category                 | Region                          | Lat/Long                      | Involved                                                                                      | Details                                                                                                                                                                                       | Status | Incident Status |                          |
| 1. | 06 Feb 24<br>2200 LT | Sea theft                | Nigeria/<br>Gulf of<br>Guinea   | At Lagos Port                 | CMA CGM CHIWAN Container ship Flag - Bahamas Islands IMO: 9224312                             | 08/10 perpetrators boarded the ship while at berth.                                                                                                                                           | Safe   | Safe            | Nigeria<br>authorities   |
| 2. | O6 Feb 24<br>Night   | Sea theft                | Nigeria/<br>Gulf of<br>Guinea   | At Lagos Port                 | MMSI: 311001150  KINGFISHER  Cargo ship Flag - Marshall Islands IMO: 9441348  MMSI: 538003974 | O8/10 perpetrators boarded the ship while at berth. Escaped with paint boxes.                                                                                                                 | Safe   | Safe            | Nigeria<br>authorities   |
| 3. | 06 Feb 24<br>0454 LT | Attempted<br>sea robbery | Singapore/<br>Malacca<br>Strait | 01° 09'.55 N<br>103° 28'.36 E | MARIA-MARIA Bulk carrier Flag - Cyprus IMO: 9453767 MMSI: 210813000                           | O4 perpetrators armed with knives were sighted in the steering gear room, while the vessel was underway.  Perpetrators escaped upon activation of the alarm by ship's crew.  No items stolen. | Safe   | Safe            | Singapore<br>authorities |