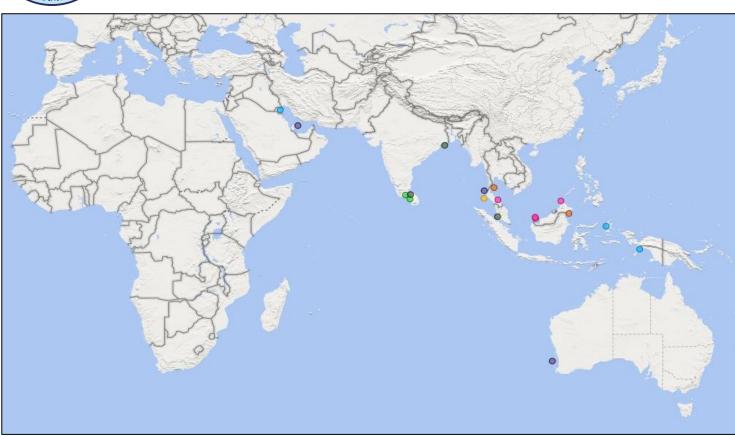

| Sub-Category               | No  |
|----------------------------|-----|
| <ul><li>Alcohol</li></ul>  | 03  |
| Domestic Products          | 02  |
| <ul><li>Drugs</li></ul>    | 03  |
| • Fuel                     | 04  |
| Natural Resources          | 02  |
| <ul><li>Tobacco</li></ul>  | Nil |
| <ul><li>Weapons</li></ul>  | 01  |
| <ul><li>Wildlife</li></ul> | 03  |
| Others                     | Nil |
| Total incidents            | 18  |

| Sr | Date      | Country/                        | Location                              | Details of Vessels                                                        | Tuna                 | Product         | O+./                             | Additional Details                                                                                                    | Doggood or/s)            |
|----|-----------|---------------------------------|---------------------------------------|---------------------------------------------------------------------------|----------------------|-----------------|----------------------------------|-----------------------------------------------------------------------------------------------------------------------|--------------------------|
| Sr |           | Country/<br>Region              |                                       | Involved                                                                  | Туре                 |                 | Qty/<br>Value                    |                                                                                                                       | Responder(s)             |
| 1. | 28 Jan 24 | Australia/<br>Indian Ocean      | At Freemantle<br>Port                 | GRACIOUS ACE Cargo vessel Flag - Liberia IMO: 9604914 MMSI: 636015657     | Drugs                | Cocaine         | 139 kg/<br>USD 29,000,000        | Found hidden inside 13 imported luxury buses.                                                                         | Australia<br>authorities |
| 2. | 05 Feb 24 | Malaysia/<br>Celebes Sea        | 0.1 nm E of<br>Kuala Sungai<br>Tawau  | O1 cargo boat                                                             | Domestic<br>products | Assorted goods  | USD 12,174                       | Without valid documents. Suspected to be smuggled from a foreign country by sea. O1 suspect apprehended. Boat seized. | Malaysia<br>authorities  |
| 3. | 05 Feb 24 | Indonesia/<br>Celebes Sea       | At Dufa-Dufa<br>Village Port          | TIGA BASUDARA 04<br>Speedboat                                             | Alcohol              | Liquor          | 40 packets                       | Found in a passenger's luggage. Without valid documents.                                                              | Indonesia<br>authorities |
| 4. | 06 Feb 24 | Thailand/<br>Andaman Sea        | Off Kraburi,<br>Ranong River          | O1 fishing vessel                                                         | Drugs                | Methamphetamine | 24 tablets                       | 07 suspects apprehended.<br>Vessel seized.                                                                            | Thailand authorities     |
| 5. | 07 Feb 24 | Malaysia/<br>South China<br>Sea | At Kampung<br>Pagason Jetty           | 01 boat                                                                   | Fuel                 | Petrol          | 2,420 L/<br>USD 8,396            | Found in 110 drums. Without valid documents. Suspects escaped in a boat.                                              | Malaysia<br>authorities  |
| 6. | 07 Feb 24 | Kuwait/<br>Persian Gulf         | At Shuwaikh<br>Port                   | UNK                                                                       | Alcohol              | Liquor          | 13,000 bottles/<br>USD 3,257,562 | Suspected to be smuggled from a foreign country by sea.                                                               | Kuwait<br>authorities    |
| 7. | 07 Feb 24 | Indonesia/<br>Banda Sea         | At Samabusa<br>Public Pier,<br>Nabire | GUNUNG DEMPO Passenger ship Flag - Indonesia IMO: 9401324 MMSI: 525005054 | Alcohol              | Liquor          | UNK                              | Suspected to be smuggled domestically.                                                                                | Indonesia<br>authorities |
| 8. | 08 Feb 24 | Thailand/<br>Gulf of Thailand   | Off Songkhla                          | 01 boat                                                                   | Fuel                 | Diesel          | 10,000 L                         | Without valid documents.  O4 suspects apprehended.  Boat seized.                                                      | Thailand authorities     |
| 9. | 09 Feb 24 | Malaysia/<br>Malacca Strait     | At Kuala<br>Selangor jetty            | UNK                                                                       | Wildlife             | Shellfish seeds | 20 kg/<br>USD 419                | O2 suspects escaped.                                                                                                  | Malaysia<br>authorities  |

| Sr       | Date      | Country/      | Location        | Details of       | Туре      | Product             | Qty/             | Additional Details           | Responder(s) |
|----------|-----------|---------------|-----------------|------------------|-----------|---------------------|------------------|------------------------------|--------------|
| <b>.</b> | 2 3.1.5   | Region        |                 | Vessels Involved |           |                     | Value            | 1.00.000                     | (0)          |
| 10.      | 09 Feb 24 | Thailand/     | At Bo. Lek      | O1 fiber boat    | Weapons   | M16 rifles          | 02               | Boat seized.                 | Thailand     |
|          |           | Andaman Sea   | Beach           |                  |           | AK47 rifles         | 08               | O1 suspect apprehended.      | authorities  |
|          |           |               |                 |                  |           | M16 magazines       | 30               | 1,000 TBH and 3,500 KHR      |              |
|          |           |               |                 |                  |           | AK47 magazines      | 45               | seized.                      |              |
|          |           |               |                 |                  |           | AK 47 ammunition    | 1,440 rounds     |                              |              |
| 11.      | 09 Feb 24 | India/        | At Howrah       | NA               | Wildlife  | Sea horses          | 51 kg/           | Suspected to be domestically |              |
|          |           | Bay of Bengal |                 |                  |           | (Protected species) | USD 6,264,074    | smuggled.                    | authorities  |
| 12.      | 10 Feb 24 | Malaysia/     | Off Tanjung     | O1 boat          | Fuel      | Diesel              | 3,400 L/         | Without valid documents.     | Malaysia     |
|          |           | South China   | Layag-layag,    |                  |           |                     | USD 4,197        | Suspects escaped.            | authorities  |
|          |           | Sea           | Pitas           |                  |           |                     |                  | Boat seized.                 |              |
| 13.      | 10 Feb 24 | India/        | At Thoothukudi  | 02 boats         | Natural   | Kendu leaves        | 3,000 kg         | Found in 80 bags.            | India        |
|          |           | Indian Ocean  |                 |                  | resources |                     |                  | Suspected to be smuggled     | authorities  |
|          |           |               |                 |                  |           |                     |                  | to a foreign country.        |              |
|          |           |               |                 |                  |           |                     |                  | Boats and vehicle seized.    |              |
| 14       | 11 Feb 24 | Thailand/     | Off Maliwan     | 02 boats         | Domestic  | Rubber sheets       | 1,650 kg         | Suspected to be smuggled     | Thailand     |
|          |           | Andaman Sea   | Canal           |                  | products  |                     |                  | from a foreign country by    | authorities  |
|          |           |               |                 |                  |           |                     |                  | sea.                         |              |
|          |           |               |                 |                  |           |                     |                  | O1 suspect apprehended.      |              |
|          |           |               |                 |                  |           |                     |                  | O1 escaped.                  |              |
| 15.      | 11 Feb 24 | Malaysia/     | Off Laut        | 01 tanker        | Fuel      | Diesel              | 439,000 L/       | Without valid documents.     | Malaysia     |
|          |           | South China   | Barrage, Sungai |                  |           |                     | USD 1,049,318    | 02 suspects apprehended.     | authorities  |
|          |           | Sea           | Sawarak         |                  |           |                     |                  | Vessel seized.               |              |
| 16.      | 11 Feb 24 | Qatar/        | At Doha Port    | NA               | Drugs     | Methamphetamine,    | O5 kg, O1 kg and | Suspected to be smuggled     | Qatar        |
|          |           | Persian Gulf  |                 |                  |           | hashish and pills   | 20,000 pills     | from a foreign country by    | authorities  |
|          |           |               |                 |                  |           |                     |                  | sea.                         |              |
|          |           |               |                 |                  |           |                     |                  | Contraband concealed within  |              |
|          |           |               |                 |                  |           |                     |                  | the skin of live sheep.      |              |
|          |           |               |                 |                  |           |                     |                  | 03 suspects apprehended.     |              |
| 17.      | 12 Feb 24 | Sri Lanka/    | Off Mannar      | UNK              | Wildlife  | Sea cucumber        | 1,280            | 16 suspects apprehended.     | Sri Lanka    |
|          |           | Palk Bay      |                 |                  |           |                     |                  |                              | authorities  |

| Sr  | Date      | Country/                   | Location           | Details of       | Туре                                                | Product                      | Qty/                        | Additional Details                        | Responder(s)             |
|-----|-----------|----------------------------|--------------------|------------------|-----------------------------------------------------|------------------------------|-----------------------------|-------------------------------------------|--------------------------|
|     |           | Region                     |                    | Vessels Involved |                                                     |                              | Value                       |                                           |                          |
| 18. | 13 Feb 24 | Sri Lanka/<br>Indian Ocean | Off<br>Sinnapaduwa | 02 dinghies      | Natural<br>resources<br>and<br>domestic<br>products | Kendu leaves and insecticide | 1,177 kg and<br>150 bottles | O4 suspects apprehended. Dinghies seized. | Sri Lanka<br>authorities |