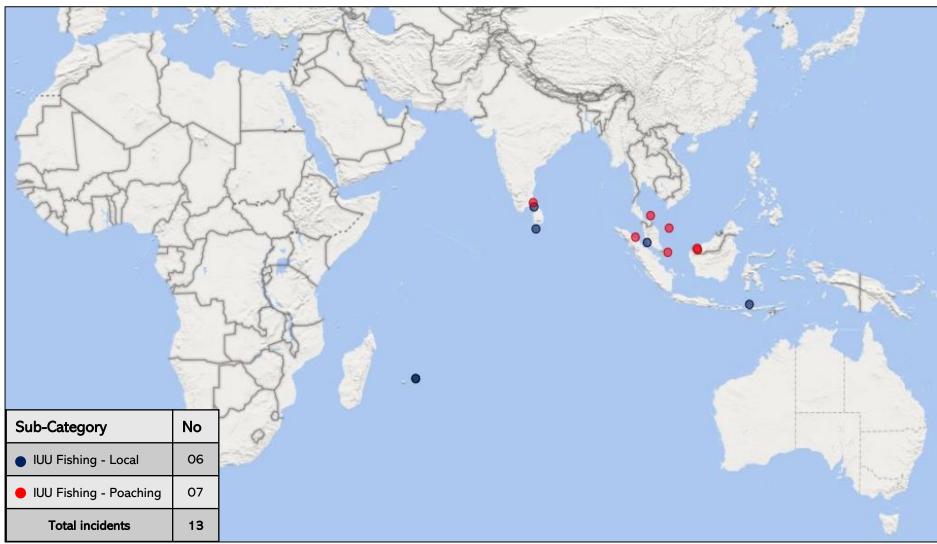

# 07 - 13 MAR **2024**

| Sr                   | Date      | Sub                                     | Country/          | Location          | Details of Vessels | Offence                   | Seizure/                            | Fishers Involved     | Responder(s) |  |  |  |
|----------------------|-----------|-----------------------------------------|-------------------|-------------------|--------------------|---------------------------|-------------------------------------|----------------------|--------------|--|--|--|
|                      |           | Category                                | Region            |                   | Involved           |                           | Value                               |                      |              |  |  |  |
| 1.                   | 28 Feb 24 | Poaching                                | Indonesia/        | Off Riau Island   | PSF 2500           | Illegal fishing in        | Fishing vessel,                     | 03 foreign fishermen | Indonesia    |  |  |  |
|                      |           |                                         | South China       |                   | Fishing vessel     | the country's             | fishing paraphernalia               | apprehended.         | authorities  |  |  |  |
|                      |           |                                         | Sea               | **                | Flag - Malaysia    | water                     | and 200 kg of fish                  |                      |              |  |  |  |
| 2.                   | 04 Mar 24 | Poaching                                | Thailand/         | 77 nm off         | 01 foreign fishing | Illegal fishing in        | Fishing boat                        | 06 foreign fishermen | Thailand     |  |  |  |
|                      |           |                                         | Gulf of           | Songkhla          | vessel             | country's waters          |                                     | apprehended.         | authorities  |  |  |  |
|                      | 00.14 0.4 | <u> </u>                                | Thailand          | 0(10)             |                    |                           |                                     |                      |              |  |  |  |
| 3.                   | 06 Mar 24 | Poaching                                | Indonesia/        | Off Belawan       | 01 fishing vessel  | Illegal fishing in        | Fishing vessel, fishing             | 05 foreign fishermen | Indonesia    |  |  |  |
|                      |           |                                         | Malacca Strait    |                   | Flag - Malaysia    | country's water           | paraphernalia and<br>110 kg of fish | apprehended.         | authorities  |  |  |  |
| 4.                   | 06 Mar 24 | Poaching                                | Malaysia/         | 137 nm off        | 02 foreign fishing | Illegal fishing in        | Vessels and 1,600 kg                | 19 foreign fishermen | Malaysia     |  |  |  |
| <b>-------------</b> |           | roaching                                | South China       | Kuala Terenjjanu  | • •                | country's waters          | of fish/                            | apprehended          | authorities  |  |  |  |
|                      |           |                                         | Sea               | rtaala rerenjjana | 1000010            | country 5 waters          | USD 639,318                         |                      | autionico    |  |  |  |
| 5.                   | 06 Mar 24 | Local                                   | Sri Lanka/        | Off Iranativu     | 02 dinghies        | Illegal fishing           | Dinghies, diving                    | 19 apprehended.      | Sri Lanka    |  |  |  |
| _                    |           |                                         | Palk Bay          |                   | <b>J</b>           | (harvesting sea           | equipment and 1,339                 |                      | authorities  |  |  |  |
|                      |           |                                         |                   |                   |                    | cucumbers                 | sea cucumbers                       |                      |              |  |  |  |
|                      |           |                                         |                   |                   |                    | without valid             |                                     |                      |              |  |  |  |
|                      |           |                                         |                   |                   |                    | documents)                |                                     |                      |              |  |  |  |
| 6.                   | 06 Mar 24 | Local                                   | Mauritius/        | Off Mahebourg     | NA                 | Illegal fishing           | 122 m illegal fishing               | UNK                  | Mauritius    |  |  |  |
|                      |           |                                         | Indian Ocean      |                   |                    |                           | net                                 |                      | authorities  |  |  |  |
| 7.                   | 07 Mar 24 | Poaching                                | Malaysia/         | 113 nm N of       | 01 foreign fishing | Illegal fishing in        | 01 boat                             | 03 foreign fishermen | Malaysia     |  |  |  |
|                      |           |                                         | South China       | Tanjung Po        | boat               | country's waters          |                                     | apprehended.         | authorities  |  |  |  |
|                      |           |                                         | Sea               |                   |                    |                           |                                     |                      |              |  |  |  |
| 8.                   | 08 Mar 24 | Poaching                                | Malaysia/         | 82 nm N of        | 01 foreign fishing | Illegal fishing in        | 01 boat                             | 04 foreign fishermen | Malaysia     |  |  |  |
|                      |           |                                         | South China       | Tanjung Po        | boat               | country's waters          |                                     | apprehended.         | authorities  |  |  |  |
|                      | 09 Mar 24 |                                         | Sea<br>Sri Lanka/ | Off Chalei        | OE dinabias        | Illogal fiching           | Fishing goor and                    | 00 annrahandad       | Sri Lanka    |  |  |  |
| 9.                   | 09 Mar 24 | Local                                   | Bay of Bengal     |                   | 05 dinghies        | Illegal fishing<br>(using | Fishing gear and<br>dinghies        | 09 apprehended.      | authorities  |  |  |  |
|                      |           |                                         | Day Of Deligar    |                   |                    | unauthorized              | ungnies                             |                      | autionties   |  |  |  |
|                      |           |                                         |                   |                   |                    | fishing gear)             |                                     |                      |              |  |  |  |
| 10.                  | 09 Mar 24 | Local                                   | Mauritius/        | Off Mahebourg     | NA                 | Illegal fishing           | UNK                                 | 02 apprehended.      | Mauritius    |  |  |  |
|                      |           | _,,,,,,,,,,,,,,,,,,,,,,,,,,,,,,,,,,,,,, | Indian Ocean      |                   |                    |                           |                                     |                      | authorities  |  |  |  |
| L                    |           |                                         |                   |                   |                    |                           |                                     |                      |              |  |  |  |

| Iſ | Sr  | Date      | Sub      | Country/       | Location       | Details of Vessels | Offence            | Seizure/           | Fishers Involved     | Responder(s) |
|----|-----|-----------|----------|----------------|----------------|--------------------|--------------------|--------------------|----------------------|--------------|
|    |     |           | Category | Region         |                | Involved           |                    | Value              |                      |              |
|    | 11. | 10 Mar 24 | Local    | Malaysia/      | 17.5 nm NW of  | 01 fishing trawler | Illegal fishing    | 01 fishing trawler | 04 foreign fishermen | Malaysia     |
|    |     |           |          | Malacca Strait | Pulau Ketam    |                    | (without valid     |                    | apprehended.         | authorities  |
|    |     |           |          |                |                |                    | document and       |                    |                      |              |
|    |     |           |          |                |                |                    | using illegal      |                    |                      |              |
|    |     |           |          |                |                |                    | fishing methods)   |                    |                      |              |
|    | 12. | 10 Mar 24 | Poaching | Sri Lanka/     | Off Kovilan    | 03 foreign fishing | Illegal fishing in | Fishing trawlers   | 22 foreign fishermen | Sri Lanka    |
|    |     |           |          | Palk Strait    | Lighthouse,    | trawlers           | country's waters   |                    | apprehended.         | authorities  |
|    |     |           |          |                | Kareinagar     |                    | -                  |                    |                      |              |
|    | 13. | 11 Mar 24 | Local    | Indonesia/     | Off            | 01 fishing boat    | Illegal fishing    | Boat and homemade  | 02 apprehended.      | Indonesia    |
|    |     |           |          | Java Sea       | Sulewngwaseng, |                    | (blast fishing)    | bombs              | 03 escaped.          | authorities  |
|    |     |           |          |                | East Nusa      |                    |                    |                    |                      |              |
|    |     |           |          |                | Tenggara       |                    |                    |                    |                      |              |