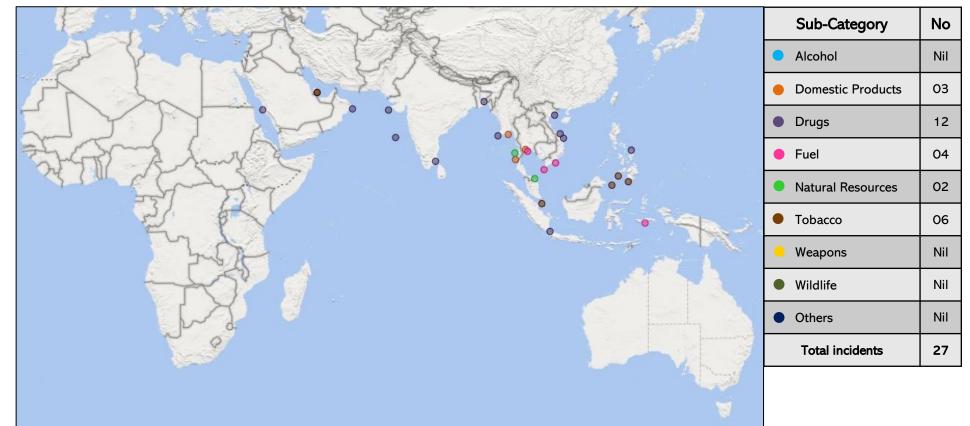

|     | OCEAN RY  |                             |                                      |                                |                      |                                              |                                    |                                                                        |                             |
|-----|-----------|-----------------------------|--------------------------------------|--------------------------------|----------------------|----------------------------------------------|------------------------------------|------------------------------------------------------------------------|-----------------------------|
| Sr  | Date      | Country/<br>Region          | Location                             | Details of Vessels<br>Involved | Туре                 | Product                                      | Qty/<br>Value                      | Additional Details                                                     | Responder(s)                |
| 1.  | 28 Feb 24 | Qatar/<br>Persian Gulf      | At Hamad Port                        | 01 vessel                      | Tobacco              | Tobacco                                      | 5,500 kg/UNK                       | Found inside fake<br>compartment of 03<br>imported trailers.           | Qatar<br>authorities        |
| 2.  | 01 Mar 24 | Myanmar/<br>Bay of Bengal   | 05 nm NW of<br>White Island          | 01 boat                        | Drugs                | Drug pills                                   | 26,000 pills/<br>USD 2,450,000     | O2 suspects apprehended.<br>Boat seized.                               | Myanmar<br>authorities      |
| 3.  | 02 Mar 24 | Saudi Arabia/<br>Red Sea    | At Jeddah Port                       | UNK                            | Drugs                | Amphetamine                                  | 1,298,886 pills                    | Hidden inside electric ovens.<br>O2 suspects apprehended.              | Saudi Arabia<br>authorities |
| 4.  | 04 Mar 24 | Myanmar/<br>Andaman Sea     | Off Kyunsu                           | 01 wooden boat                 | Natural<br>resources | Timbers                                      | 7.177 tonnes/<br>USD 9,138         | Without valid documents.<br>Boat seized.                               | Myanmar<br>authorities      |
| 5.  | 04 Mar 24 | Myanmar/<br>Andaman Sea     | At Industrial<br>Port                | UNK                            | Domestic<br>products | Aluminium profiles<br>and winding<br>machine | 17,000 kg and<br>01/<br>USD 44,294 | Found inside O2 containers.<br>Without valid documents.                | Myanmar<br>authorities      |
| 6.  | 04 Mar 24 | Myanmar/<br>Andaman Sea     | At Asia World<br>Port Terminal       | UNK                            | Domestic<br>products | Oil filters                                  | 5,000 sets/<br>USD 2,665           | Found inside a container.<br>Without valid documents.                  | Myanmar<br>authorities      |
| 7.  | 04 Mar 24 | Vietnam/<br>South China Sea | At Bac Hoa                           | UNK                            | Drugs                | Cocaine                                      | 20 kg/UNK                          | Found washed ashore.                                                   | Vietnam<br>authorities      |
| 8.  | 04 Mar 24 | Philippines/<br>Celebes Sea | Off Maitum                           | 01 vessel                      | Tobacco              | Cigarettes                                   | 114 master<br>cases/<br>USD 44,975 | 01 suspect apprehended.<br>Vessel seized.                              | Philippines<br>authorities  |
| 9.  | 05 Mar 24 | Philippines/<br>Sulu Sea    | Off Sta Cruz<br>Island,<br>Zamboanga | 01 motorboat                   | Tobacco              | Cigarettes                                   | 60 master<br>cases/<br>USD 61,021  | 02 suspects apprehended.<br>Boat seized.                               | Philippines<br>authorities  |
| 10. | 05 Mar 24 | Vietnam/<br>South China Sea | Off Ca Mau                           | 01 vessel                      | Fuel                 | Diesel                                       | 50,000 L/UNK                       | Without valid documents.<br>O4 suspects apprehended.<br>Vessel seized. | Vietnam<br>authorities      |
| 11. | 05 Mar 24 | Arabian Sea                 | In Arabian Sea                       | 01 dhow                        | Drugs                | Methamphetamine                              | 770kg/UNK                          | Contraband disposed at Sea.                                            | U.S. Coast<br>Guard         |
| 12. | 06 Mar 24 | Vietnam/<br>South China Sea | Off Tien Giang                       | 01 fishing vessel              | Fuel                 | Diesel                                       | 4,000 L/UNK                        | Without valid documents.<br>O5 suspects apprehended.<br>Vessel seized. | Vietnam<br>authorities      |
| 13. | 06 Mar 24 | Malaysia/<br>Malacca Strait | Off Kerian                           | 01 vessel                      | Natural<br>resources | Sand                                         | UNK                                | Without valid documents.<br>21 suspects apprehended.                   | Malaysia<br>authorities     |

| Sr  | Date      | Country/<br>Region             | Location                                   | Details of Vessels<br>Involved | Туре                 | Product              | Qty/<br>Value                          | Additional Details                                                              | Responder(s)                                         |
|-----|-----------|--------------------------------|--------------------------------------------|--------------------------------|----------------------|----------------------|----------------------------------------|---------------------------------------------------------------------------------|------------------------------------------------------|
| 14. | 06 Mar 24 | Indonesia/<br>Banda Sea        | At Lipi Pier,<br>Teluk Ambon               | KM NUSANTARA<br>JAYA 20        | Fuel                 | UNK                  | 5,000 L/<br>USD 1,290                  | Found in 250 jerrycans.<br>07 suspects apprehended.<br>Vessel seized.           | Indonesia<br>authorities                             |
| 15. | 07 Mar 24 | Qatar/<br>Persian Gulf         | At Hamad Port                              | NA                             | Tobacco              | Tobacco              | 7,150 kg/UNK                           | Hidden in the water tanks.                                                      | Qatar<br>authorities                                 |
| 16. | 08 Mar 24 | Philippines/<br>Philippine Sea | Off Barangay<br>Tangbo                     | NA                             | Drugs                | Cocaine              | 25 kg/<br>USD 1,915,324                | Contraband found in two<br>large plastic bags wrapped<br>in a fish net.         | Local<br>fisherman and<br>Philippines<br>authorities |
| 17. | 08 Mar 24 | Thailand/<br>Gulf of Thailand  | At Sattahip Port                           | 01 tanker                      | Fuel                 | Diesel               | 150,000 L/UNK                          | Without valid documents.<br>Tanker seized.                                      | Thailand<br>authorities                              |
| 18. | 08 Mar 24 | Bangladesh/<br>Bay of Bengal   | At Chandpur<br>Launch Ghat                 | UNK                            | Drugs                | Cannabis             | 10.20 kg/UNK                           | 02 suspects apprehended.                                                        | Bangladesh<br>Authorities                            |
| 19. | 09 Mar 24 | Philippines/<br>Celebes Sea    | Off Tawi-Tawi                              | <i>YASMEN</i><br>Motor launch  | Tobacco              | UNK                  | UNK/<br>USD 1,152,758                  | Without valid documents.<br>Vessel seized.                                      | Philippines<br>authorities                           |
| 20. | 09 Mar 24 | Vietnam/<br>South China Sea    | At Binh Hai                                | UNK                            | Drugs                | Cocaine              | 04 kg/UNK                              | Found washed ashore.                                                            | Vietnam<br>authorities                               |
| 21. | 09 Mar 24 | Thailand/<br>Andaman Sea       | Off Ban Lam<br>Liang                       | 01 boat                        | Domestic<br>products | Rubber sheets        | 2,110 kg/UNK                           | Suspected to be smuggled<br>from a foreign country.<br>05 suspects apprehended. | Thailand<br>authorities                              |
| 22. | 10 Mar 24 | Vietnam/<br>South China Sea    | At Ly Son                                  | UNK                            | Drugs                | Cocaine              | 28.2 kg/UNK                            | Found in 24 packages washed ashore.                                             | Vietnam<br>authorities                               |
| 23. | 10 Mar 24 | Indonesia/<br>South China Sea  | Off Danai                                  | 01 speedboat                   | Tobacco              | Cigarettes           | 45 boxes/UNK                           | Boat seized.                                                                    | Indonesia<br>authorities                             |
| 24. | 10 Mar 24 | Indonesia/<br>Java Sea         | At Bakaunheni<br>Seaport, South<br>Lamping | UNK                            | Drugs                | Methamphetamine      | 70 kg/UNK                              | O3 suspects apprehended.<br>O2 vehicles seized.                                 | Indonesia<br>authorities                             |
| 25. | 11 Mar 24 | India/<br>Bay of Bengal        | At Pudukottai,<br>Tamil Nadu               | UNK                            | Drugs                | Hashish and cannabis | 100 kg and<br>876 kg/<br>USD13,390,318 | Suspected to be smuggled to a foreign country.                                  | India<br>authorities                                 |

| Sr  | Date      | Country/    | Location   | Details of Vessels | Туре  | Product  | Qty/             | Additional Details       | Responder(s) |
|-----|-----------|-------------|------------|--------------------|-------|----------|------------------|--------------------------|--------------|
|     |           | Region      |            | Involved           |       |          | Value            |                          |              |
| 26. | 12 Mar 24 | India/      | 180 nm off | 01 boat            | Drugs | Cannabis | 80 kg/           | Found in 60 packages.    | India        |
|     |           | Arabian Sea | Porbandar  |                    |       |          | USD 54,297,315   | 06 suspects apprehended. | authorities  |
|     |           |             |            |                    |       |          |                  | Boat seized.             |              |
| 27. | 12 Mar 24 | Oman/       | Off Oman   | UNK                | Drugs | Khat     | 870 packages/UNK | 04 suspects apprehended. | Oman         |
|     |           | Arabian Sea |            |                    |       |          | _                |                          | authorities  |