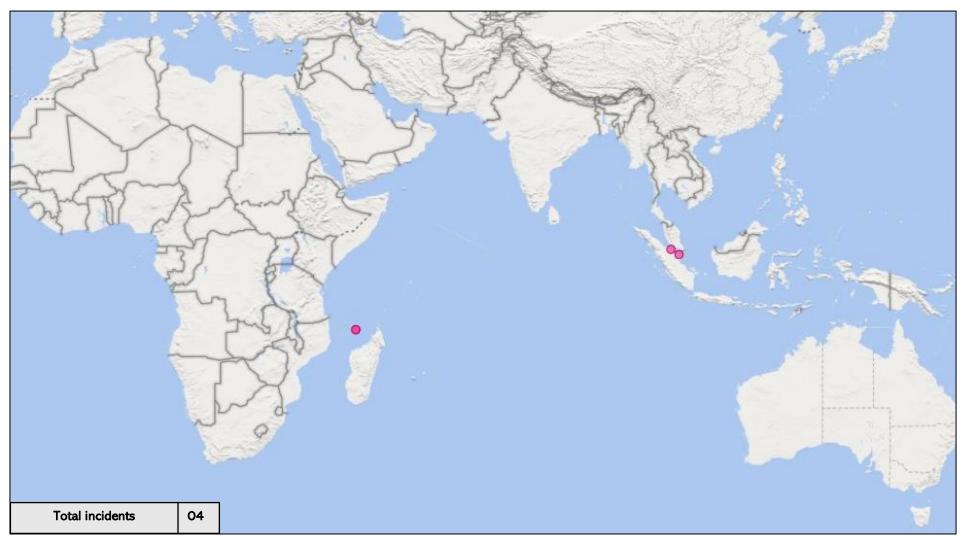

## 07 - 13 MAR **2024**

| Sr | Date               | Country/     | Origin/     | Location     | Details of Vessels | Migrants             | Additional Details                    | Responder(s) |
|----|--------------------|--------------|-------------|--------------|--------------------|----------------------|---------------------------------------|--------------|
|    |                    | Region       | Destination |              | Involved           | Details              |                                       |              |
| 1. | 25 Feb - 02 Mar 24 | Mayotte/     | Comoros/    | Off Mayotte  | 06 boats           | 69 apprehended.      | 05 suspected smugglers apprehended.   | France       |
|    |                    | Indian Ocean | Mayotte     |              | (kwassa-kwassa)    |                      | Boats seized.                         | authorities  |
| 2. | 05 Mar 24          | Indonesia/   | Indonesia/  | Off Karimun  | 01 fishing boat    | 02 apprehended.      | Migrants were suspected to be         | Indonesia    |
|    |                    | Malacca      | Malaysia    |              |                    |                      | smuggled to a foreign country by sea. | authorities  |
|    |                    | Strait       |             |              |                    |                      | 02 suspected smugglers apprehended.   |              |
|    |                    |              |             |              |                    |                      | Boat seized.                          |              |
| 3. | 06 Mar 24          | Indonesia/   | Malaysia/   | At Pelintung | UNK                | 40 (32 males and 08  | Migrants were attempting to re-enter  | Indonesia    |
|    |                    | Malacca      | Indonesia   | Beach,       |                    | females) apprehended | the country illegally.                | authorities  |
|    |                    | Strait       |             | Dumai        |                    |                      |                                       |              |
| 4. | 03 - 09 Mar 24     | Mayotte/     | Comoros/    | Off Mayotte  | 06 boats           | 42 apprehended.      | 04 suspected smugglers apprehended.   | France       |
|    |                    | Indian Ocean | Mayotte     | -            | (kwassa-kwassa)    |                      | Boats seized.                         | authorities  |