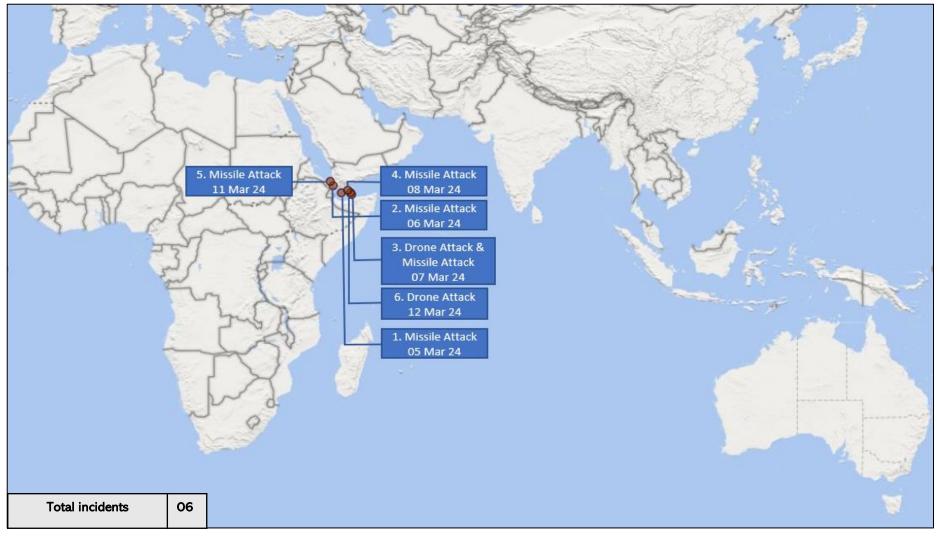

| 31. | 11 Mar 24 | Man       | Indonesia/   | Off Sikka         | 01 fishing boat    | UNK     | Heavy weather.            | Indonesia authorities     |
|     |           | overboard | Indian Ocean |                   |                    |         | 01 fisherman swam ashore. |                           |
|     |           |           |              |                   |                    |         | O1 missing.               |                           |
| 32. | 12 Mar 24 | Capsize   | Indonesia/   | Off Cipatujah     | 01 fishing boat    | Sunk    | Heavy weather.            | Local fishing boat        |
|     |           |           | Indian Ocean |                   |                    |         | 01 fisherman rescued.     |                           |





## 07 - 13 MAR **2024**









| Sr | Date                 | Country/<br>Region        | Location                | Details of Vessels<br>Involved                                                               | Incident Details                                                                                                                                                                                                                                                                       | Crew<br>Status                                                            | Vessel/ Post<br>Incident Status | Responder(s) |  |  |
|----|----------------------|---------------------------|-------------------------|----------------------------------------------------------------------------------------------|-----------------------