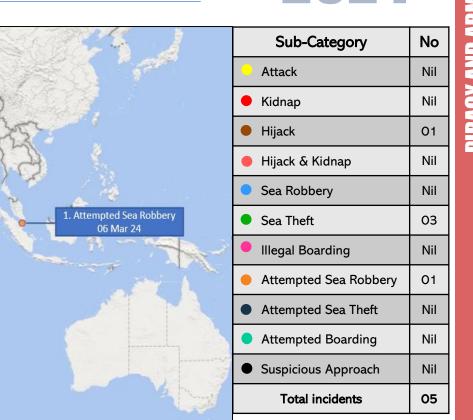

|                                     | Sub-Category          | No |
|-------------------------------------|-----------------------|----|
| AV KITH KIT                         | Attack                | Ni |
| A LIVY IS CA                        | 🗕 Kidnap              | Ni |
| - China 2 - 12 X2                   | Hijack                | 01 |
| Stand A. Shart                      | 🔴 Hijack & Kidnap     | Ni |
| ATT AMES IS I THE                   | Sea Robbery           | Ni |
| 3. Hijack<br>12 Mar 24<br>12 Mar 24 | Sea Theft             | 03 |
| E. D.                               | Illegal Boarding      | Ni |
| 3. Sea Theft<br>08 Mar 24           | Attempted Sea Robbery | 01 |
| 2. Sea Theft<br>07 Mar 24           | • Attempted Sea Theft | Ni |
| 4. Sea Theft                        | • Attempted Boarding  | Ni |
| 10 Mar 24                           | • Suspicious Approach | Ni |
|                                     | Total incidents       | 05 |
|                                     |                       |    |

| Sr  | Date/     | Sub       | Country/     | Location    | Details of Vessels Involved | Incident                          | Crew         | Vessel/ Post    | Responder(s)  |
|-----|-----------|-----------|--------------|-------------|-----------------------------|-----------------------------------|--------------|-----------------|---------------|
|     | Time      | Category  | Region       | Lat/Long    |                             | Details                           | Status       | Incident Status |               |
| 1.  | 06 Mar 24 | Attempted | Indonesia/   | 01° 03'.1 N | APIRADEE NAREE              | 03 perpetrators armed with        | Safe         | Underway        | Singapore     |
|     | 0030 LT   | sea       | Straits of   | 103° 40'.1E | Bulk carrier                | metal rods boarded the vessel     |              |                 | authorities   |
|     |           | robbery   | Malacca and  |             | Flag - Singapore            | while underway.                   |              |                 |               |
|     |           |           | Singapore    |             | IMO: 9613410                | Ship's crew raised alarm.         |              |                 |               |
|     |           |           |              |             | MMSI: 566631000             | Perpetrators escaped and no       |              |                 |               |
|     |           |           |              |             |                             | items stolen.                     |              |                 |               |
| 2.  | 07 Mar 24 | Sea theft | Mauritius/   | At Pointe   | 01 pleasure craft           | An unknown number of              | NA           | At anchorage    | Mauritius     |
|     | Night     |           | Indian Ocean | Pecheurs    | Reg. No. PC 7761 IL OP      | perpetrators boarded an           |              |                 | authorities   |
|     |           |           |              |             |                             | unmanned pleasure craft and       |              |                 |               |
|     |           |           |              |             |                             | stole craft's items valued at USD |              |                 |               |
|     |           |           |              |             |                             | 437.                              |              |                 |               |
| 3.  | 08 Mar 24 | Sea theft | Mauritius/   | At Trou aux | 01 pleasure craft           | An unknown number of              | NA           | At anchorage    | Mauritius     |
|     | Night     |           | Indian Ocean | Biches      | Reg. No. PPC 8184 OL 11     | perpetrators boarded the          |              |                 | authorities   |
|     |           |           |              |             |                             | pleasure craft moored inside the  |              |                 |               |
|     |           |           |              |             |                             | lagoon and stole craft's items.   |              |                 |               |
| 4.  | 10 Mar 24 | Sea theft | Mauritius/   | At Albion   | DISCOVERY NEW               | Unknown number of                 | NA           | Pleasure craft  | Mauritius     |
|     | Night     |           | Indian Ocean |             | SENSATION                   | perpetrators stole the            |              | recovered on    | authorities   |
|     |           |           |              |             | Pleasure craft              | unmanned pleasure craft moored    |              | 11 Mar 24       |               |
|     |           |           |              |             | Reg. No. PC 5857 OL 12      | inside the lagoon.                |              |                 |               |
| 5.* | 12 Mar 24 | Hijack    | Somalia/     | 550 nm E of | ABDULLAH                    | 20 armed perpetrators boarded     | 23 crew      | At anchorage    | Indian Navy & |
|     | 1430 LT   |           | Arabian Sea  | Mogadishu   | Bulk carrier                | and hijacked the ship.            | members      |                 | EURONAVFOR    |
|     |           |           |              |             | Flag - Bangladesh           |                                   | held hostage |                 | Atlanta       |
|     |           |           |              | 01° 27' N   | IMO: 9745598                | Ransom demanded by the            |              |                 |               |
|     |           |           |              | 054° 53' E  | MMSI: 405000414             | perpetrators                      |              |                 |               |