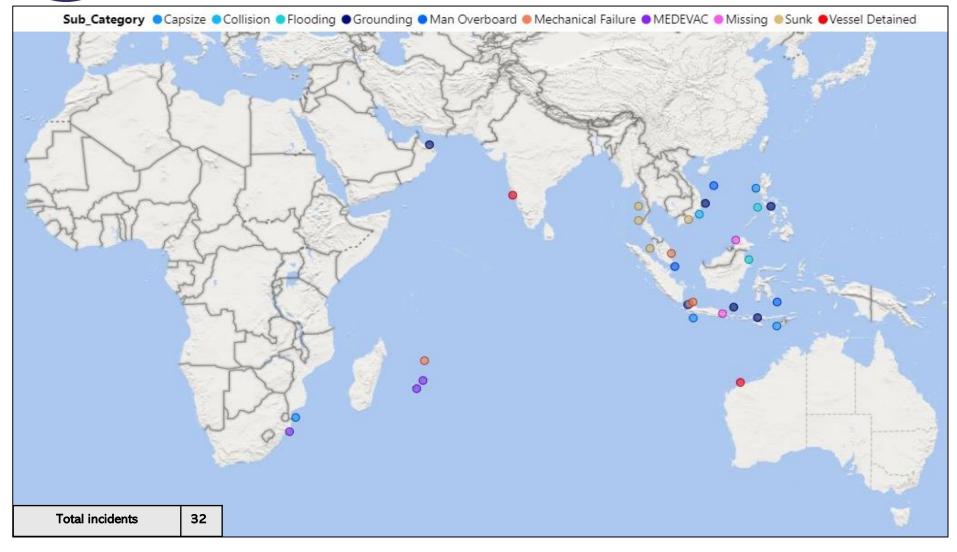

**OVERVIEW** 

| ARTING FE SY    | Category                           | No  |
|-----------------|------------------------------------|-----|
| The Burger      | Piracy & Armed Robbery             | 05  |
|                 | Contraband Smuggling               | 27  |
| A LIN 15 M      | – IUU Fishing                      | 13  |
|                 | Irregular Human Migration          | 04  |
| TANK            | Maritime Incidents                 | 32  |
|                 | Maritime Security Threats (Hybrid) | 06  |
| En la serie and | Cyber Security Threats             | Nil |
|                 | Marine Environment Pollution       | Nil |
|                 | Climate Change & Security          | Nil |
|                 | Others                             | Nil |
|                 | Total incidents                    | 87  |
|                 | even Cyclone(s)                    | Nil |