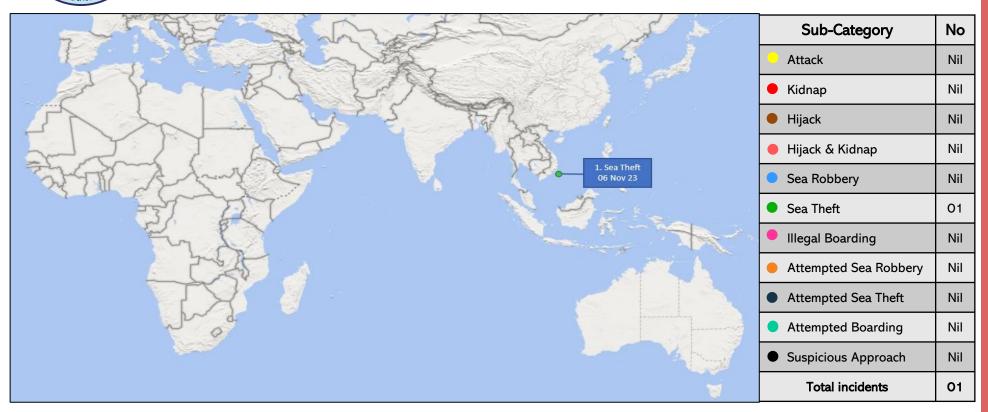

|   | Sr | Date/     | Sub       | Country/  | Location      | Details of Vessels Involved | Incident                        | Crew     | Vessel/ Post | Responder(s) |
|---|----|-----------|-----------|-----------|---------------|-----------------------------|---------------------------------|----------|--------------|--------------|
|   |    | Time      | Category  | Region    | Lat/Long      |                             | Details                         | Status   | Incident     |              |
|   |    |           |           |           |               |                             |                                 |          | Status       |              |
|   | 1. | 06 Nov 23 | Sea theft | Vietnam/  | 10° 13'.39 N  | ELISABETH OLDENDORFF        | An unknown number of            | All crew | Safe         | Vietnam      |
|   |    | 0150 LT   |           | South     | 107° 00'.80 E | General cargo ship          | perpetrators boarded the vessel | members  | (anchored)   | authorities  |
|   |    |           |           | China Sea |               | Flag - Portugal             | at anchor and escaped with      | safe     |              |              |
|   |    |           |           |           |               | IMO: 9717656                | ship's items.                   |          |              |              |
| L |    |           |           |           |               | MMSI: 255601240             | ·                               |          |              |              |