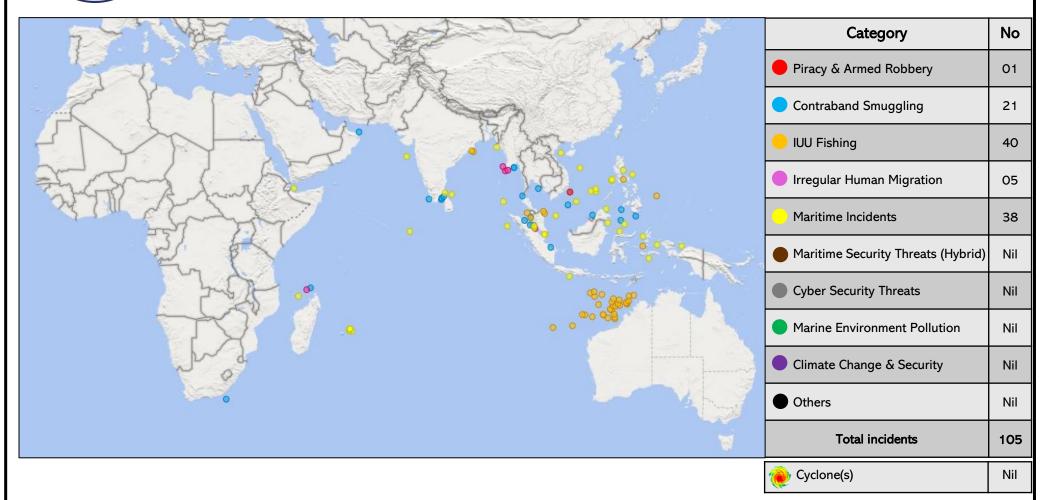

### WEEKLY MARITIME SECURITY UPDATE

02-08 NOV **2023** 

# Information Fusion Centre Indian Ocean Region

**COLLABORATION FOR SAFETY AND SECURITY** 

#### **DISCLAIMER**

Information collated in the IFC-IOR's reports have been derived from various internal and external linkages such as partner nations, other maritime stakeholders, agencies and open sources. The report aims to undertake analysis of incidents by establishing trends and anomalies to ensure safety and security of mariners and seafarers. While due care and effort has been taken to ensure veracity of data, due diligence may be exercised for subsequent usage of information contained therein. The positions of incidents depicted in some cases may be approximate or indicative. IFC-IOR requests and seeks assistance of all stakeholders to report incidents in the region to undertake accurate predictive and prescriptive analysis so as to build a comprehensive picture of existing threats in the maritime domain. The information contained in the report and the analysis thereon, is not reflective of the views of the Government of India or Indian Navy in any manner.