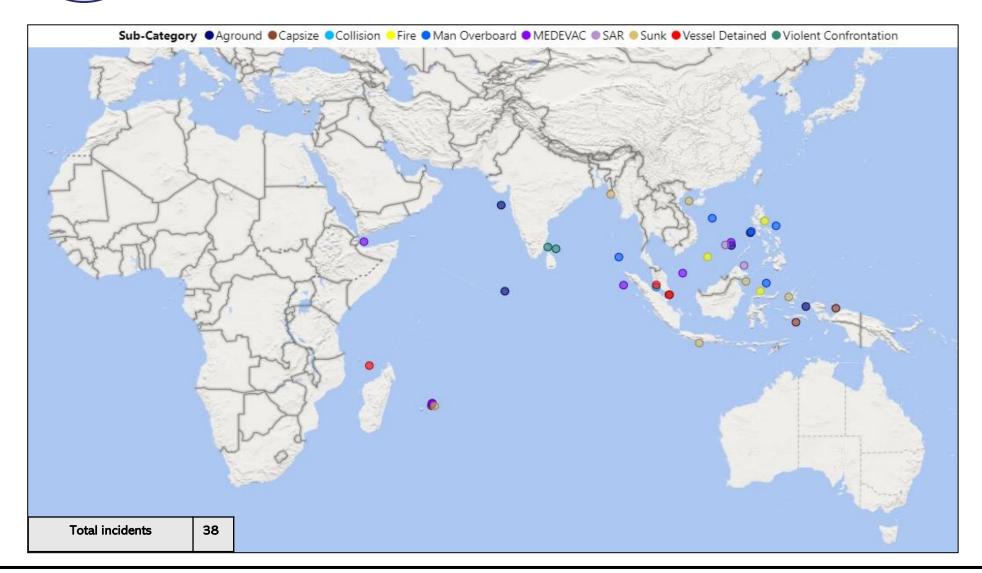

|    | OCEAND    |                    |                                      |                                   |                                                                                       |                  |                                                                                                                                                            |                                             |
|----|-----------|--------------------|--------------------------------------|-----------------------------------|---------------------------------------------------------------------------------------|------------------|------------------------------------------------------------------------------------------------------------------------------------------------------------|---------------------------------------------|
| Sr | Date      | Sub<br>Category    | Country/<br>Region                   | Location                          | Details of Vessels<br>Involved                                                        | Vessel<br>Status | Additional Details                                                                                                                                         | Responder(s)                                |
| 1. | 15 Oct 23 | Aground            | Indonesia/<br>Ceram Sea              | Off Raja Ampat<br>Regency, Sulsel | LCT PERMATA 2<br>Landing craft<br>Flag - Indonesia<br>IMO: 9600293<br>MMIS: 525021059 | Aground          | Heavy weather. All 09 crew members safe. Loaded with gravel and cement. No oil spill reported.                                                             | Indonesia authorities                       |
| 2. | 28 Oct 23 | SAR                | Vietnam/<br>South China Sea          | Off Spratly Island                | O1 fishing boat<br>Reg. No. QNg 90459 TS                                              | Towed ashore     | O1 fisherman missing.                                                                                                                                      | Vietnam authorities                         |
| 3. | 28 Oct 23 | Sunk               | Bangladesh/<br>Bay of Bengal         | Off Mandarbarin<br>Island         | O1 fishing vessel                                                                     | Sank             | All 03 fishermen rescued on 30 Oct 23.                                                                                                                     | Bangladesh authorities                      |
| 4. | 30 Oct 23 | Vessel<br>detained | Singapore/<br>Singapore Strait       | Off Sudong<br>Island              | SUPER EVER Tanker Flag - Panama IMO: 9277761 MMSI: 352001103                          | Detained         | Without valid documents.                                                                                                                                   | Singapore authorities                       |
| 5. | 30 Oct 23 | Capsize            | Indonesia/<br>Indian Ocean           | Off Johor                         | O1 boat                                                                               | UNK              | O3 persons apprehended. O2 escaped. Reportedly, suspects involved in stealing items from the vessels passing through the Straits of Malacca and Singapore. | Indonesia authorities                       |
| 6. | 31 Oct 23 | Man<br>overboard   | Philippines/<br>South China Sea      | Off Catalagan,<br>Natangas        | 2GO MALIGAYA Passenger ship Flag - Philippines IMO: 9263150 MMSI: 548168700           | UNK              | O1 person missing.  SAR initiated.                                                                                                                         | Philippines authorities                     |
| 7. | 31 Oct 23 | Sunk               | Indonesia/<br>Molucca Sea            | Off Ternate                       | 01 speed boat                                                                         | Sank             | All 07 passengers rescued by a speedboat in the vicinity.                                                                                                  | Indonesia authorities and speedboat         |
| 8. | 31 Oct 23 | Capsize            | Indonesia/<br>South Pacific<br>Ocean | Off Yapen Island,<br>Papua        | 01 small boat                                                                         | UNK              | Heavy weather. All O7 persons rescued.                                                                                                                     | Indonesia authorities                       |
| 9. | 31 Oct 23 | SAR                | Malaysia/<br>Sulu Sea                | Off Lankayan<br>Island            | O1 boat                                                                               | Towed ashore     | Encountered engine failure. Both persons rescued.                                                                                                          | Malaysia authorities and local fishing boat |