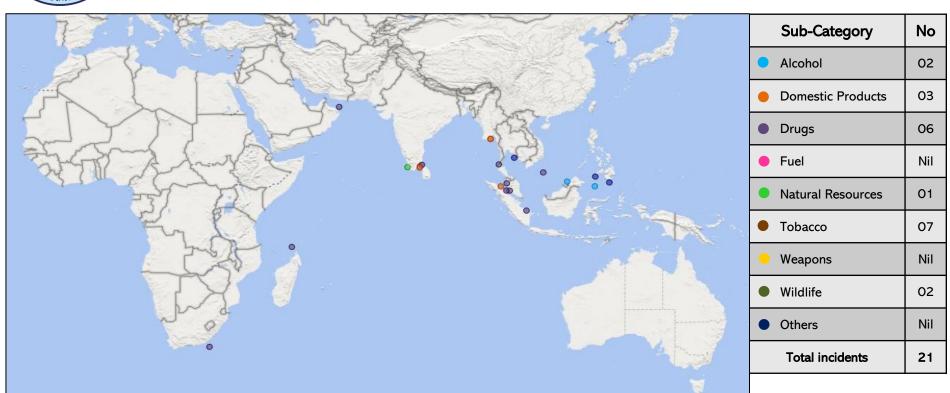

| _  |           |                               |                           |                                   |                   |                                        |                                     |                                                                                                                                         |                          |
|----|-----------|-------------------------------|---------------------------|-----------------------------------|-------------------|----------------------------------------|-------------------------------------|-----------------------------------------------------------------------------------------------------------------------------------------|--------------------------|
| Sr | Date      | Country/<br>Region            | Location                  | Details of<br>Vessels<br>Involved | Туре              | Product                                | Qty/<br>Value                       | Additional Details                                                                                                                      | Responder(s)             |
| 1. | 24 Oct 23 | Myanmar/<br>Andaman Sea       | At Thilawa Port           | UNK                               | Domestic products | Assorted goods (timber and food items) | 101,018.24 kg/<br>USD 110,462       | Without valid documents. Found in 21 containers.                                                                                        | Myanmar<br>authorities   |
| 2. | 24 Oct 23 | Malaysia/<br>Sulu Sea         | At Kota Bharu             | NA                                | Tobacco           | Cigarettes                             | 156 boxes/<br>USD 30,119            | Suspected to be smuggled from a foreign country by sea. O1 suspect apprehended.                                                         | Malaysia<br>authorities  |
| 3. | 26 Oct 23 | Malaysia/<br>Malacca Strait   | At West Port,<br>Selongor | UNK                               | Tobacco           | Cigarettes                             | 5.8 million/<br>USD 888,043         | Found 1,832 boxes in a container.  Mis-declared as instant noodles.  O1 suspect apprehended.                                            | Malaysia<br>authorities  |
| 4. | 30 Oct 23 | Myanmar/<br>Andaman Sea       | 157 nm SW of<br>Kawthaung | 01 boat                           | Drugs             | Methamphetamine                        | 2,600 kg/<br>USD 49,785,881         | Suspected to be smuggled to a foreign country by sea.  O7 suspects apprehended.  Boat seized.                                           | Myanmar<br>authorities   |
| 5. | 31 Oct 23 | Myanmar/<br>Andaman Sea       | At Thilawa Port           | UNK                               | Domestic products | Food items                             | 306,834 kg/<br>USD 254,217          | Without valid documents. Found in 50 containers.                                                                                        | Myanmar authorities      |
| 6. | 31 Oct 23 | Indonesia/<br>South China Sea | Palembang,<br>Sumbagel    | UNK                               | Drugs             | Methamphetamine                        | 22 kg                               | Found in packets of Chinese tea bags. Suspected to be smuggled to a foreign country by sea. O2 suspects apprehended. O1 vehicle seized. | Indonesia<br>authorities |
| 7. | 31 Oct 23 | Malaysia/<br>South China Sea  | Off Labuan                | 01 boat                           | Alcohol           | Liquor                                 | 32 cartons/<br>USD 1,052            | Boat and suspects escaped.                                                                                                              | Malaysia<br>authorities  |
| 8. | 01 Nov 23 | Malaysia/<br>Malacca Strait   | At Sungai Bakap           | UNK                               | Tobacco           | Cigarettes                             | 528,000 cigarettes/<br>USD 1,28,460 | Found in 55 sacks (4,400 cartons). Suspected to be smuggled to a foreign country by sea. O1 suspect apprehended. O1 vehicle seized.     | Malaysia<br>Authorities  |

| Sr  | Date      | Country/<br>Region            | Location                                                   | Details of<br>Vessels Involved   | Туре                 | Product         | Qty/<br>Value               | Additional Details                                                                                              | Responder(s)             |
|-----|-----------|-------------------------------|------------------------------------------------------------|----------------------------------|----------------------|-----------------|-----------------------------|-----------------------------------------------------------------------------------------------------------------|--------------------------|
| 9.  | 01 Nov 23 | India/<br>Palk Bay            | AT<br>Maraikayarpattinam,<br>Ramanathapuram,<br>Tamil Nadu | NA                               | Wildlife             | Sea cucumbers   | 70 kg                       | Suspected to be smuggled to a foreign country by sea.                                                           | India<br>authorities     |
| 10. | 02 Nov 23 | South Africa/<br>Indian Ocean | At Gqerberha Sea<br>Port                                   | O1 vessel                        | Drugs                | Cocaine         | 35 blocks/<br>USD 3,565,023 | Suspected to be smuggled from a foreign country by sea.                                                         | South Africa authorities |
| 11. | 03 Nov 23 | Sri Lanka/<br>Palk Bay        | Off Oluthuduwai,<br>Mannar                                 | O1 dinghy                        | Natural<br>resources | Gold            | 2.15 kg                     | Suspected to be smuggled from a foreign country by sea. 05 suspects apprehended. Dinghy and 02 vehicles seized. | Sri Lanka<br>authorities |
| 12. | 03 Nov 23 | Mayotte/<br>Indian Ocean      | Off Mayotte                                                | 02 small boat<br>(kwassa-kwassa) | Tobacco              | Cigarettes      | 950 cartons                 | Suspected to be smuggled from a foreign country by sea. Boats seized.                                           | France<br>authorities    |
| 13. | 04 Nov 23 | Malaysia/<br>Celebes Sea      | O1 nm NE of<br>Wallace Jetty Bay,<br>Sebatik Island        | O1 boat                          | Alcohol              | Liquor          | 312 bottles/<br>USD 10,726  | Found in 26 boxes. Without valid documents. 02 suspects apprehended. Boat seized.                               | Malaysia<br>authorities  |
| 14. | 05 Nov 23 | Philippines/<br>Sulu Sea      | Off Balut Island,<br>Sarsngani                             | MB PRINCESS SARAH Fishing vessel | Tobacco              | Cigarettes      | 600 master<br>cases         | 09 suspects apprehended.<br>Vessel seized.                                                                      | Philippines authorities  |
| 15. | 05 Nov 23 | Indonesia/<br>Malacca Strait  | In Sicanang,<br>Langkat Regency                            | NA                               | Domestic products    | Used clothes    | UNK                         | Suspected to be smuggled from a foreign country by sea. O2 suspects apprehended. O3 vehicles seized.            | Indonesia<br>authorities |
| 16. | 05 Nov 23 | India/<br>Palk Bay            | At Mandapam Coast,<br>Tamil Nadu                           | NA                               | Wildlife             | Sea cucumber    | 590 kg/<br>USD 27,646       | O1 person apprehended.                                                                                          | India<br>authorities     |
| 17. | 05 Nov 23 | Oman/<br>Gulf of Oman         | In Gulf of Oman                                            | O1 boat                          | Drugs                | Methamphetamine | 50 kg                       | O3 suspects apprehended.<br>Boat seized.                                                                        | Oman authorities         |

| Sr  | Date      | Country/<br>Region               | Location                          | Details of<br>Vessels Involved | Туре    | Product         | Qty/<br>Value                       | Additional Details                                                               | Responder(s)             |
|-----|-----------|----------------------------------|-----------------------------------|--------------------------------|---------|-----------------|-------------------------------------|----------------------------------------------------------------------------------|--------------------------|
| 18. | 06 Nov 23 | Philippines/<br>Sulu Sea         | Off Barangay<br>Maasin, Zamboanga | LAUTANMAS 3<br>Motorboat       | Tobacco | Cigarettes      | 200 master<br>cases/<br>USD 149,973 | O5 suspects apprehended.<br>Boat seized.                                         | Philippines authorities  |
| 19. | 06 Nov 23 | Thailand/<br>Gulf of<br>Thailand | Off Chanthaburi,<br>Trat Province | 02 boats                       | Tobacco | Cigarettes      | 57,080<br>packets (112<br>cases)    | O2 suspects (O1 local and O1 foreign) apprehended.<br>Boat seized.               | Thailand authorities     |
| 20. | 06 Nov 23 | Sri Lanka/<br>Palk Bay           | Off Eluvaitivu Island             | O1 dinghy                      | Drugs   | Cannabis        | 137.45 kg/<br>USD 170,992           | Found in 56 packages (03 sacks).  O3 suspects apprehended.  Dinghy seized.       | Sri Lanka<br>authorities |
| 21. | 07 Nov 23 | Indonesia/<br>Malacca Strait     | In Asahan,<br>North Sumatra       | NA                             | Drugs   | Methamphetamine | O4 kg                               | O3 suspects apprehended. Suspected to be smuggled from a foreign country by sea. | Indonesia<br>authorities |