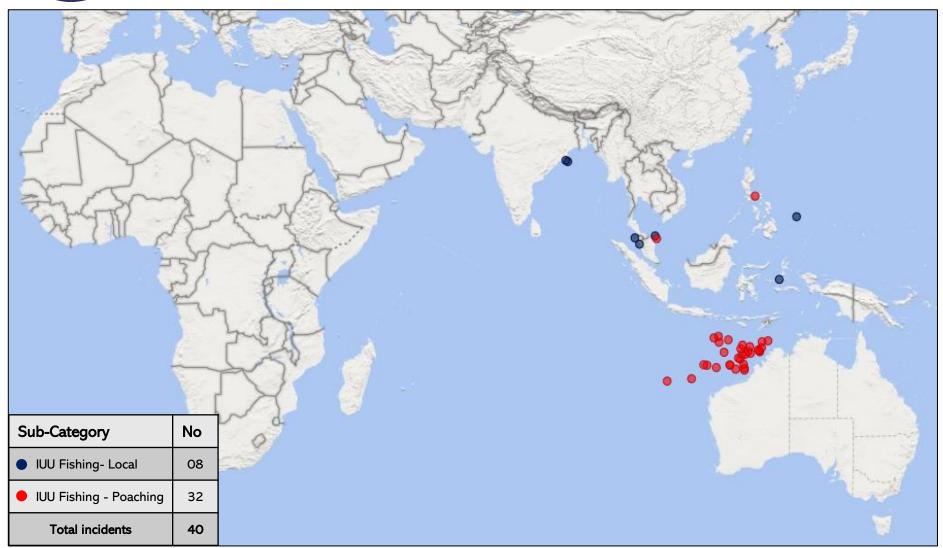

| Sr  | Date      | Sub      | Country/      | Location         | Details of     | Offence            | Seizure/              | Fishers Involved          | Responder(s) |
|-----|-----------|----------|---------------|------------------|----------------|--------------------|-----------------------|---------------------------|--------------|
|     |           | Category | Region        |                  | Vessels        |                    | Value                 |                           |              |
|     |           |          |               |                  | Involved       |                    |                       |                           |              |
| 1.  | 23 Oct 23 | Local    | Bangladesh/   | Off Hatia        | 01 wooden      | Illegal fishing    | Trawler and           | 17 apprehended.           | Bangladesh   |
|     |           |          | Bay of Bengal |                  | trawler        | (fishing during    | 4,000,000 m of nets   |                           | authorities  |
|     |           |          |               |                  |                | banned period)     |                       |                           |              |
| 2.  | 30 Oct 23 | Poaching | Malaysia/     | 173 nm SE of     | 01 foreign     | Illegal fishing in | Fishing vessels,      | 05 foreign fishermen      | Malaysia     |
|     |           |          | South China   | Tok Bali Estuary | fishing vessel | country's waters   | 10,000 kg of fish and | apprehended.              | authorities  |
|     |           |          | Sea           | -                | _              |                    | 7,000 L of diesel and |                           |              |
|     |           |          |               |                  |                |                    | fishing paraphilia/   |                           |              |
|     |           |          |               |                  |                |                    | USD 528,429           |                           |              |
| 3.  | 31 Oct 23 | Poaching | Australia/    | N of Australia   | 01 foreign     | Illegal fishing in | Fish                  | 04 foreign fishermen.     | Australia    |
|     |           |          | Indian Ocean  |                  | fishing vessel | country's waters   |                       | Vessel and fishermen were | authorities  |
|     |           |          |               |                  | _              | -                  |                       | subsequently released.    |              |
| 4.  | 31 Oct 23 | Poaching | Australia/    | N of Australia   | 01 foreign     | Illegal fishing in | Sea cucumbers         | 11 foreign fishermen.     | Australia    |
|     |           |          | Indian Ocean  |                  | fishing vessel | country's waters   |                       | Vessel and fishermen were | authorities  |
|     |           |          |               |                  |                |                    |                       | subsequently released.    |              |
| 5.  | 31 Oct 23 | Poaching | Australia/    | N of Australia   | O1 foreign     | Illegal fishing in | UNK                   | 09 foreign fishermen.     | Australia    |
|     |           |          | Indian Ocean  |                  | fishing vessel | country's waters   |                       | Vessel and fishermen were | authorities  |
|     |           |          |               |                  | _              | -                  |                       | subsequently released.    |              |
| 6.  | 31 Oct 23 | Poaching | Australia/    | N of Australia   | 01 foreign     | Illegal fishing in | Sea cucumbers         | 11 foreign fishermen.     | Australia    |
|     |           |          | Indian Ocean  |                  | fishing vessel | country's waters   |                       | Vessel and fishermen were | authorities  |
|     |           |          |               |                  |                | •                  |                       | subsequently released.    |              |
| 7.  | 31 Oct 23 | Poaching | Australia/    | N of Australia   | 01 foreign     | Illegal fishing in | Sea cucumbers         | 10 foreign fishermen.     | Australia    |
|     |           |          | Indian Ocean  |                  | fishing vessel | country's waters   |                       | Vessel and fishermen were | authorities  |
|     |           |          |               |                  |                | •                  |                       | subsequently released.    |              |
| 8.  | 31 Oct 23 | Poaching | Australia/    | N of Australia   | 01 foreign     | Illegal fishing in | UNK                   | 11 foreign fishermen.     | Australia    |
|     |           | -        | Indian Ocean  |                  | fishing vessel | country's waters   |                       | Vessel and fishermen were | authorities  |
|     |           |          |               |                  |                |                    |                       | subsequently released.    |              |
| 9.  | 31 Oct 23 | Poaching | Australia/    | N of Australia   | 01 foreign     | Illegal fishing in | UNK                   | 08 foreign fishermen.     | Australia    |
|     |           | -        | Indian Ocean  |                  | fishing vessel | country's waters   |                       | Vessel and fishermen were | authorities  |
|     |           |          |               |                  |                |                    |                       | subsequently released.    |              |
| 10. | 31 Oct 23 | Local    | India/        | Off Astarang,    | 01 fishing     | Illegal fishing    | Fishing trawler       | 15 apprehended.           | India        |
|     |           |          | Bay of Bengal | Puri, Odisha     | trawler        | (prohibited area)  |                       |                           | authorities  |
|     |           |          |               | -                |                |                    |                       |                           |              |

|     |           |                 |                            |                                    |                                   | 244                                 |                                                             |                                                                              | _ , ,,                   |
|-----|-----------|-----------------|----------------------------|------------------------------------|-----------------------------------|-------------------------------------|-------------------------------------------------------------|------------------------------------------------------------------------------|--------------------------|
| Sr  | Date      | Sub<br>Category | Country/<br>Region         | Location                           | Details of<br>Vessels<br>Involved | Offence                             | Seizure/<br>Value                                           | Fishers Involved                                                             | Responder(s)             |
| 11. | 01 Nov 23 | Poaching        | Australia/<br>Indian Ocean | N of Australia                     | O1 foreign fishing vessel         | Illegal fishing in country's waters | Sea cucumbers                                               | O7 foreign fishermen. Vessel and fishermen were subsequently released.       | Australia<br>authorities |
| 12. | 01 Nov 23 | Poaching        | Australia/<br>Indian Ocean | N of Australia                     | O1 foreign fishing vessel         | Illegal fishing in country's waters | Sea cucumbers                                               | 10 foreign fishermen.<br>Vessel and fishermen were<br>subsequently released. | Australia<br>authorities |
| 13. | 01 Nov 23 | Poaching        | Australia/<br>Indian Ocean | N of Australia                     | O1 foreign fishing vessel         | Illegal fishing in country's waters | Sea cucumbers                                               | 13 foreign fishermen.<br>Vessel and fishermen were<br>subsequently released. | Australia<br>authorities |
| 14. | 01 Nov 23 | Poaching        | Australia/<br>Indian Ocean | N of Australia                     | O1 foreign fishing vessel         | Illegal fishing in country's waters | Fish                                                        | O7 foreign fishermen. Vessel and fishermen were subsequently released.       | Australia<br>authorities |
| 15. | 01 Nov 23 | Local           | Indonesia/<br>Molucca Sea  | Off Obi Island,<br>South Halmahera | 01 fishing<br>boat                | Illegal fishing<br>(blast fishing)  | Fishing boat with 400 kg of fish and fishing paraphernalia. | 03 apprehended.                                                              | Indonesia<br>authorities |
| 16. | 02 Nov 23 | Poaching        | Australia/<br>Indian Ocean | N of Australia                     | O1 foreign fishing vessel         | Illegal fishing in country's waters | Sea cucumbers                                               | O7 foreign fishermen.<br>Vessel and fishermen were<br>subsequently released. | Australia<br>authorities |
| 17. | 02 Nov 23 | Poaching        | Australia/<br>Indian Ocean | N of Australia                     | O1 foreign fishing vessel         | Illegal fishing in country's waters | Sea cucumbers                                               | O9 foreign fishermen. Vessel and fishermen were subsequently released.       | Australia<br>authorities |
| 18. | 02 Nov 23 | Poaching        | Australia/<br>Indian Ocean | N of Australia                     | O1 foreign fishing vessel         | Illegal fishing in country's waters | Fish                                                        | 08 foreign fishermen.<br>Vessel and fishermen were<br>subsequently released. | Australia<br>authorities |
| 19. | 02 Nov 23 | Poaching        | Australia/<br>Indian Ocean | N of Australia                     | O1 foreign fishing vessel         | Illegal fishing in country's waters | Sea cucumbers                                               | O7 foreign fishermen. Vessel and fishermen were subsequently released.       | Australia<br>authorities |
| 20. | 02 Nov 23 | Poaching        | Australia/<br>Indian Ocean | N of Australia                     | O1 foreign fishing vessel         | Illegal fishing in country's waters | Sea cucumbers                                               | 11 foreign fishermen.<br>Vessel and fishermen were<br>subsequently released. | Australia<br>authorities |

| Sr  | Date      | Sub<br>Category | Country/<br>Region              | Location                 | Details of<br>Vessels<br>Involved | Offence                                   | Seizure/<br>Value                                             | Fishers Involved                                                       | Responder(s)             |
|-----|-----------|-----------------|---------------------------------|--------------------------|-----------------------------------|-------------------------------------------|---------------------------------------------------------------|------------------------------------------------------------------------|--------------------------|
| 21. | 02 Nov 23 | Poaching        | Australia/<br>Indian Ocean      | N of Australia           | O1 foreign fishing vessel         | Illegal fishing in country's waters       | Sea cucumbers                                                 | O7 foreign fishermen. Vessel and fishermen were subsequently released. | Australia<br>authorities |
| 22. | 02 Nov 23 | Poaching        | Australia/<br>Indian Ocean      | N of Australia           | O1 foreign fishing vessel         | Illegal fishing in country's waters       | UNK                                                           | 11 foreign fishermen. Vessel and fishermen were subsequently released. | Australia<br>authorities |
| 23. | 02 Nov 23 | Poaching        | Australia/<br>Indian Ocean      | N of Australia           | O1 foreign fishing vessel         | Illegal fishing in country's waters       | Sea cucumbers                                                 | 12 foreign fishermen. Vessel and fishermen were subsequently released. | Australia<br>authorities |
| 24. | 02 Nov 23 | Poaching        | Australia/<br>Indian Ocean      | N of Australia           | O1 foreign fishing vessel         | Illegal fishing in country's waters       | UNK                                                           | 07 foreign fishermen. Vessel and fishermen were subsequently released. | Australia<br>authorities |
| 25. | 02 Nov 23 | Local           | Malaysia/<br>Malacca Strait     | Off Kuala Hurau<br>Perak | O1 fishing<br>boat                | Banned fishing<br>method (dragon<br>bubu) | 21 sets                                                       | 01 apprehended.                                                        | Malaysia<br>authorities  |
| 26. | 02 Nov 23 | Local           | Malaysia/<br>South China<br>Sea | Off Tanjung,<br>Malaysia | O2 fishing<br>boats               | Illegal fishing<br>(prohibited area)      | Fishing boats,<br>730 kg of fish and<br>fishing paraphernalia | 29 (03 local and 26 foreign) apprehended.                              | Malaysia<br>authorities  |
| 27. | 03 Nov 23 | Poaching        | Australia/<br>Indian Ocean      | N of Australia           | O1 foreign fishing vessel         | Illegal fishing in country's waters       | Sea cucumbers                                                 | 13 foreign fishermen. Vessel and fishermen were subsequently released. | Australia<br>authorities |
| 28. | 03 Nov 23 | Poaching        | Australia/<br>Indian Ocean      | N of Australia           | O1 foreign fishing vessel         | Illegal fishing in country's waters       | Sea cucumbers,<br>bailer shellfish                            | 12 foreign fishermen. Vessel and fishermen were subsequently released. | Australia<br>authorities |
| 29. | 03 Nov 23 | Poaching        | Australia/<br>Indian Ocean      | N of Australia           | O1 foreign fishing vessel         | Illegal fishing in country's waters       | Sea cucumbers                                                 | O9 foreign fishermen. Vessel and fishermen were subsequently released. | Australia<br>authorities |
| 30. | 04 Nov 23 | Poaching        | Australia/<br>Indian Ocean      | N of Australia           | O1 foreign fishing vessel         | Illegal fishing in country's waters       | Sea cucumbers and fish.                                       | O8 foreign fishermen. Vessel and fishermen were subsequently released. | Australia<br>authorities |

| Sr  | Date      | Sub<br>Category | Country/<br>Region          | Location                             | Details of<br>Vessels<br>Involved           | Offence                                         | Seizure/<br>Value          | Fishers Involved                                                             | Responder(s)             |
|-----|-----------|-----------------|-----------------------------|--------------------------------------|---------------------------------------------|-------------------------------------------------|----------------------------|------------------------------------------------------------------------------|--------------------------|
| 31. | 04 Nov 23 | Poaching        | Australia/<br>Indian Ocean  | N of Australia                       | O1 foreign fishing vessel                   | Illegal fishing in country's waters             | Sea cucumbers and fish     | 10 foreign fishermen.<br>Vessel and fishermen were<br>subsequently released. | Australia<br>authorities |
| 32. | 04 Nov 23 | Poaching        | Australia/<br>Indian Ocean  | N of Australia                       | O1 foreign fishing vessel                   | Illegal fishing in country's waters             | Sea cucumbers              | 10 foreign fishermen.<br>Vessel and fishermen were<br>subsequently released. | Australia<br>authorities |
| 33. | 04 Nov 23 | Local           | Philippines/<br>Sulu Sea    | Off Agusan del<br>Sur                | UNK                                         | Illegal fishing (use of illegal fishing gear)   | O3 electro fishing devices | 03 apprehended.                                                              | Philippines authorities  |
| 34. | 04 Nov 23 | Local           | Philippines/<br>Sulu Sea    | Off Agusan del<br>Sur                | UNK                                         | Illegal fishing (use of illegal fishing nets)   | UNK                        | 03 apprehended.                                                              | Philippines authorities  |
| 35. | 06 Nov 23 | Poaching        | Australia/<br>Indian Ocean  | N of Australia                       | O1 foreign fishing vessel                   | Illegal fishing in country's waters             | Sea cucumbers              | 13 foreign fishermen.<br>Vessel and fishermen were<br>subsequently released. | Australia<br>authorities |
| 36. | 06 Nov 23 | Poaching        | Australia/<br>Indian Ocean  | N of Australia                       | O1 foreign<br>traditional<br>sailing vessel | Illegal fishing in country's waters             | UNK                        | O5 foreign fishermen. Vessel and fishermen were subsequently released.       | Australia<br>authorities |
| 37. | 06 Nov 23 | Poaching        | Australia/<br>Indian Ocean  | N of Australia                       | O1 foreign fishing vessel                   | Illegal fishing in country's waters             | Sea cucumbers              | 10 foreign fishermen.<br>Vessel and fishermen were<br>subsequently released. | Australia<br>authorities |
| 38. | 06 Nov 23 | Poaching        | Australia/<br>Indian Ocean  | N of Australia                       | O1 foreign fishing vessel                   | Illegal fishing in country's waters             | Sea cucumbers              | 13 foreign fishermen.<br>Vessel and fishermen were<br>subsequently released. | Australia<br>authorities |
| 39. | 06 Nov 23 | Poaching        | Australia/<br>Indian Ocean  | N of Australia                       | O1 foreign fishing vessel                   | Illegal fishing in country's waters             | Sea cucumbers              | 11 foreign fishermen. Vessel and fishermen were subsequently released.       | Australia<br>authorities |
| 40. | 07 Nov 23 | Local           | Malaysia/<br>Malacca Strait | 5.9 nm SW of<br>Pulau Beras<br>Basah | 01 fishing<br>trawler                       | Illegal fishing<br>(without valid<br>documents) | Fishing trawler            | O3 foreign fishermen apprehended.                                            | Malaysia<br>authorities  |